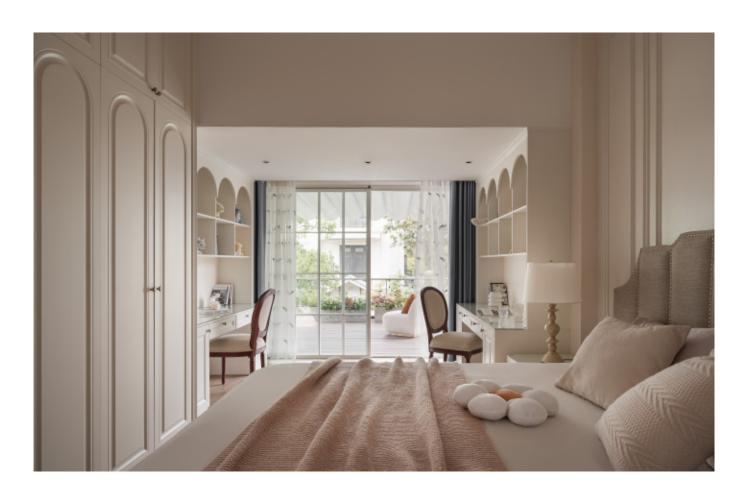

Kitchen type /.** Kitchen with island **5 6 7 8 9 10 11 12 13** 













**ALLURE** 

Charming island cabinet.

Material /. Wood veneer + Sintered stone
+ Matte lacquer + MDF

**Kitchen type /.** Kitchen with island **5 6 7 8 9 10 11 12 13** 









































**ALLURE** 

**Handleless** Kitchen Cabinet with Island. **Material /.** Wood veneer + Matte lacquer











## Classic Elegance.

#### Finished Bolder.



Shaker Style Modern Kitchen Cabinets. **Material /.** Solid wood + Matte lacquer + Glass

**Kitchen type /.** Kitchen with island **21 22 23 24 25 26 27 28** 















**ALLURE** 

Shaker Style Modern Kitchen Cabinets.

Material /. Solid wood + Matte lacquer +
Glass

**Kitchen type /.** Kitchen with island **21 22 23 24 25 26 27 28** 













## Designed Stronger.



#### ALLURE

Low-key U-shaped Kitchen Cabinet.

Material /. Wood veneer + Bright baking
paint + Grille + Sintered stone

Kitchen type /. U - shaped Kitchen Cabinet
29 30 31 32 33 34 35 36













**ALLURE** 

**Kitchen type /.** U - shaped Kitchen Cabinet **29 30 31 32 33 34 35 36** 





























**ALLURE** 

















## Refreshing design.

#### ALLURE

Luxury modern villa.

**Material /.** Sintered stone + Wood veneer

+ Glass + Grille + Matte lacquer

**Kitchen type /.** Kitchen with island

42 43 44 45 46 47 48 49 50 51 52 53 54





















**ALLURE** 

Luxury modern villa. **Material /.** Sintered stone + Wood veneer + Glass + Grille + Matte lacquer

**Kitchen type /.** Kitchen with island 42 43 44 45 46 47 48 49 50 51 5