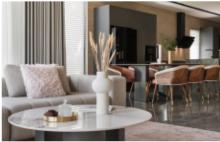

# Resting place.

Modern cabinets with i sland.

**ALLURE** 

MDF with matte lacquer finishes. **Material /.** Wood veneer + MDF + Matte lacquer + Grille + Sintered stone

**ALLURE** 

MDF with matte lacquer finishes. **Material /.** Wood veneer + MDF + Matte lacquer + Grille + Sintered stone