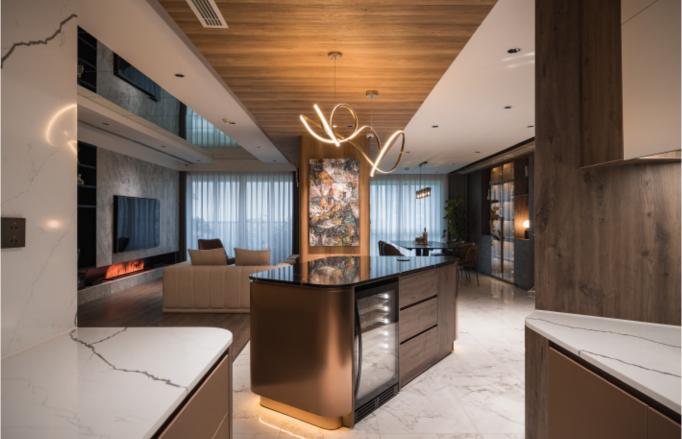

#### **ALLURE**

Charming island cabinet.

**Material /.** Wood veneer + Sintered stone

+ Matte lacquer + MDF

Kitchen type /. Kitchen with island

5678910111213

**Kitchen type /.** Kitchen with island **5 6 7 8 9 10 11 12 13** 

**ALLURE** 

Charming island cabinet.

Material /. Wood veneer + Sintered stone
+ Matte lacquer + MDF

**Kitchen type /.** Kitchen with island **5 6 7 8 9 10 11 12 13** 

**ALLURE** 

**Handleless** Kitchen Cabinet with Island. **Material /.** Wood veneer + Matte lacquer