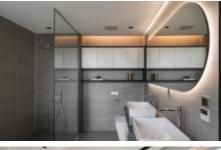

ey U-shaped Kitchen Cabinet.

Material /. Wood veneer + Bright baking
paint + Grille + Sintered stone

Kitchen type /. U - shaped Kitchen Cabinet
29 30 31 32 33 34 35 36













**ALLURE** 

**Kitchen type /.** U - shaped Kitchen Cabinet **29 30 31 32 33 34 35 36** 





























**ALLURE** 

















## Refreshing design.

#### ALLURE

Luxury modern villa.

**Material /.** Sintered stone + Wood veneer

+ Glass + Grille + Matte lacquer

**Kitchen type /.** Kitchen with island

42 43 44 45 46 47 48 49 50 51 52 53 54





















**ALLURE** 

Luxury modern villa. **Material /.** Sintered stone + Wood veneer + Glass + Grille + Matte lacquer

**Kitchen type /.** Kitchen with island 42 43 44 45 46 47 48 49 50 51 52 53 54



















































**ALLURE** 

Single apartment. **Material /.** Melamine + Matte lacquer

**Kitchen type /.** Kitchen with island **55 56 57 58** 











**ALLURE** 





### Modern Minimalism.

#### Refreshing.



Minimalist Sintered stone cabinets. **Material /.** Sintered stone + Matte lacquer

+ MDF

Kitchen type /. Kitchen with island

59 60 61











ALLURE

Minimalist Sintered stone cabinets. **Material /.** Sintered stone + Matte lacquer + MDF

**Kitchen type /.** Kitchen with island **59 60 61** 













**ALLURE** 

Modernist cabinet. **Material /.** Wood veneer + Grille + Matte lacquer

**Kitchen type /.** U - shaped Kitchen Cabinet **62 63 64 65 66** 













**ALLURE** 

Modernist cabinet. **Material /.** Wood veneer + Grille + Matte lacquer

**Kitchen type /.** U