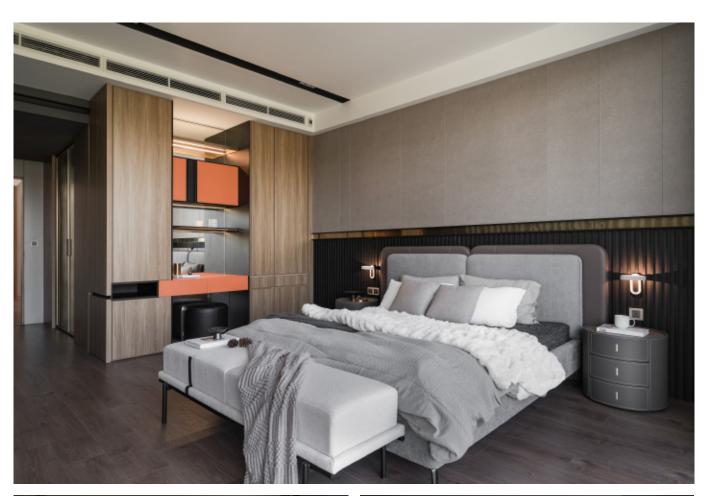

**ALLURE** 

Shaker Style Modern Kitchen Cabinets.

Material /. Solid wood + Matte lacquer +
Glass

**Kitchen type /.** Kitchen with island **21 22 23 24 25 26 27 28** 













## Designed Stronger.



#### ALLURE

Low-key U-shaped Kitchen Cabinet.

Material /. Wood veneer + Bright baking
paint + Grille + Sintered stone

Kitchen type /. U - shaped Kitchen Cabinet
29 30 31 32 33 34 35 36













**ALLURE** 

**Kitchen type /.** U - shaped Kitchen Cabinet **29 30 31 32 33 34 35 36** 





























**ALLURE** 

















## Refreshing design.

#### ALLURE

Luxury modern villa.

**Material /.** Sintered stone + Wood veneer

+ Glass + Grille + Matte lacquer

**Kitchen type /.** Kitchen with island

42 43 44 45 46 47 48 49 50 51 52 53 54





















**ALLURE** 

Luxury modern villa. **Material /.** Sintered stone + Wood veneer + Glass + Grille + Matte lacquer

**Kitchen type /.** Kitchen with island 42 43 44 45 46 47 48 49 50 51 52 53 54



















































**ALLURE** 

Single apartment. **Material /.** Melamine + Matte lacquer

**Kitchen type /.** Kitchen with island **55 56 57 58** 











**ALLURE** 





### Modern Minimalism.

#### Refreshing.



Minimalist Sintered stone cabinets. **Material /.** Sintered stone + Matte lacquer

+ MDF

Kitchen type /. Kitchen with island

59 60 61











ALLURE

Minimalist Sintered stone cabinets. **Material /.** Sintered stone + Matte lacquer + MDF

**Kitchen type /.** Kitchen with island **59 60 61** 













**ALLURE** 

Modernist cabinet. **Ma