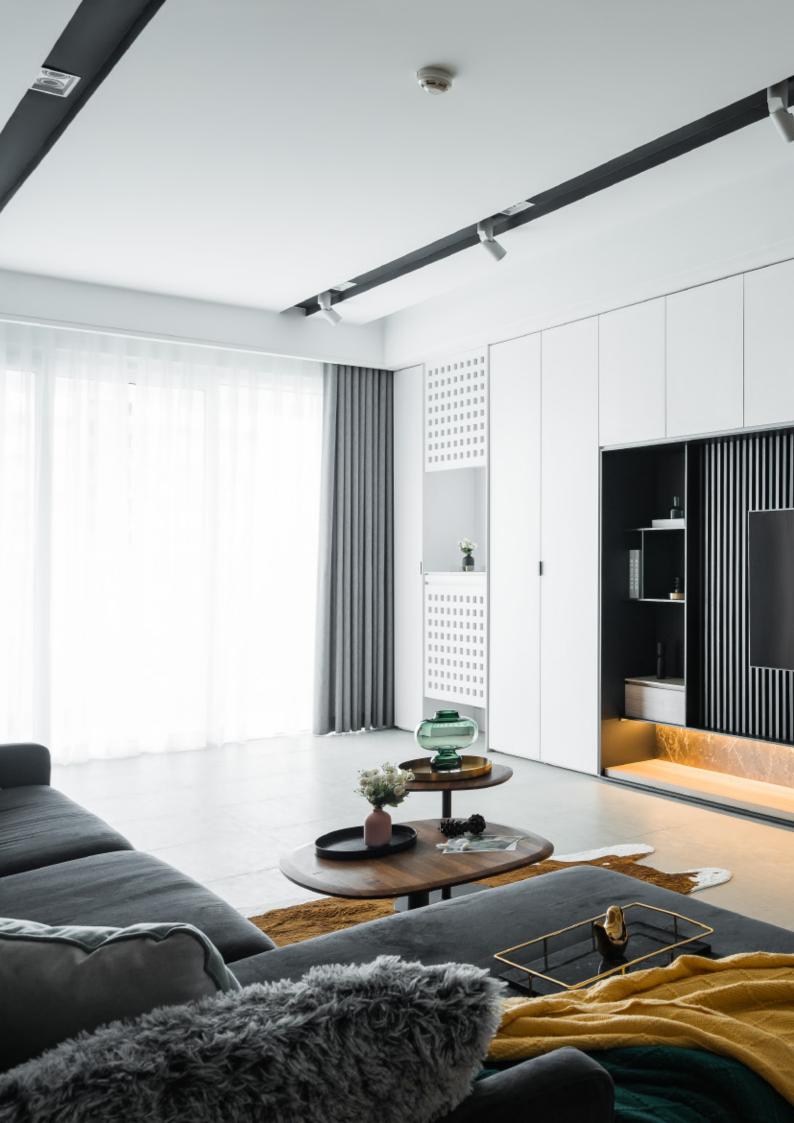

/.** Wood veneer + Grille + Matte lacquer

**Kitchen type /.** U - shaped Kitchen Cabinet **62 63 64 65 66** 







67

# Neutral Grey.

ALLURE







**ALLURE** 

West coast kitchen.

Material /. Melamine + Matte lacquer +
MDF

**Kitchen type /.** Straight kitchen **67 68 69 70** 





### Yes Home.

Inheritance of quality.









### **ALLURE**

Low-key U-shaped Kitchen Cabinet.

Material /. Matte lacquer + Wood veneer +

Glass + Sintered stone

**Kitchen type /.** U - shaped Kitchen Cabinet

71 72 73 74 75 76 77 78 79















**ALLURE** 

Low-key U-shaped Kitchen Cabinet.

Material /. Matte lacquer + Wood veneer

+ Glass + Sintered stone











**Kitchen type /.** U - shaped Kitchen Cabinet **72 73 74 75 76 77 78 79** 



# Resting place.

Modern cabinets with i sland.

























**ALLURE** 

MDF with matte lacquer finishes. **Material /.** Wood veneer + MDF + Matte lacquer + Grille + Sintered stone













**ALLURE** 

MDF with matte lacquer finishes. **Material /.** Wood veneer + MDF + Matte lacquer + Grille + Sintered stone





## High-End. Handleless. Timeless.

## Handleless Kitchen Cabinet.



Handleless lacquered cabinets.

Material /. Matte lacquer + Melamine

**Kitchen type /.** L - shaped Kitchen Cabinet **90 91 92 93** 













Glass















**ALLURE** 

Modern minimalist kitchen with island.

Material /. Wood veneer + Quarts Stone

+ Wood veneer + MDF















INSPIRED LIVING

## **Address**

B420,#108 Xingle Road, Shunde district, Foshan, China

Phone : +86 0757-28106526

Email : info@allurecabinetry.cn

We