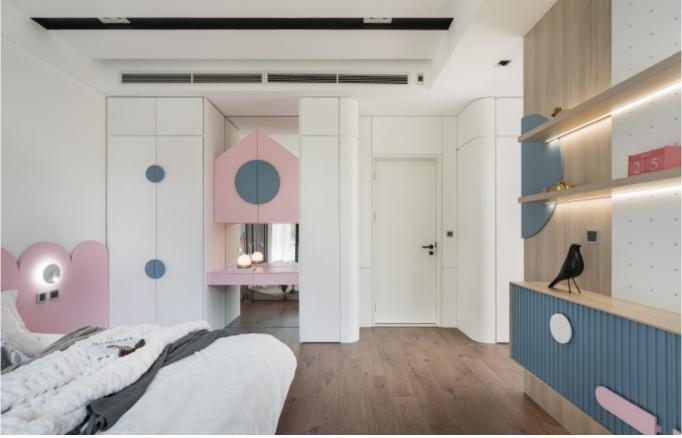

ed Stronger.



#### ALLURE

Low-key U-shaped Kitchen Cabinet.

Material /. Wood veneer + Bright baking
paint + Grille + Sintered stone

Kitchen type /. U - shaped Kitchen Cabinet
29 30 31 32 33 34 35 36













**ALLURE** 

**Kitchen type /.** U - shaped Kitchen Cabinet **29 30 31 32 33 34 35 36** 





























**ALLURE** 

















## Refreshing design.

#### ALLURE

Luxury modern villa.

**Material /.** Sintered stone + Wood veneer

+ Glass + Grille + Matte lacquer

**Kitchen type /.** Kitchen with island

42 43 44 45 46 47 48 49 50 51 52 53 54





















**ALLURE** 

Luxury modern villa. **Material /.** Sintered stone + Wood veneer + Glass + Grille + Matte lacquer

**Kitchen type /.** Kitchen with island 42 43 44 45 46 47 48 49 50 51 52 53 54



















































**ALLURE** 

Single apartment. **Material /.** Melamine + Matte lacquer

**Kitchen type /.** Kitchen with island **55 56 57 58** 











**ALLURE** 





### Modern Minimalism.

#### Refreshing.



Minimalist Sintered stone cabinets. **Material /.** Sintered stone + Matte lacquer

+ MDF

Kitchen type /. Kitchen with island

59 60 61











ALLURE

Minimalist Sintered stone cabinets. **Material /.** Sintered stone + Matte lacquer + MDF

**Kitchen type /.** Kitchen with island **59 60 61** 













**ALLURE** 

Modernist cabinet. **Material /.** Wood veneer + Grille + Matte lacquer

**Kitchen type /.** U - shaped Kitchen Cabinet **62 63 64 65 66** 













**ALLURE** 

Modernist cabinet. **Material /.** Wood veneer + Grille + Ma