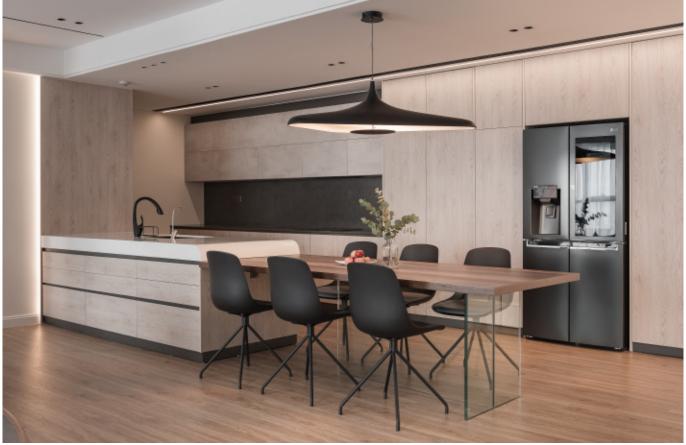

#### **ALLURE**

Charming island cabinet.

**Material /.** Wood veneer + Sintered stone

+ Matte lacquer + MDF

Kitchen type /. Kitchen with island

5678910111213

**Kitchen type /.** Kitchen with island **5 6 7 8 9 10 11 12 13** 

**ALLURE** 

Charming island cabinet.

Material /. Wood veneer + Sintered stone
+ Matte lacquer + MDF

**Kitchen type /.** Kitchen with island **5 6 7 8 9 10 11 12 13** 

**ALLURE** 

**Handleless** Kitchen Cabinet with Island. **Material /.** Wood veneer + Matte lacquer