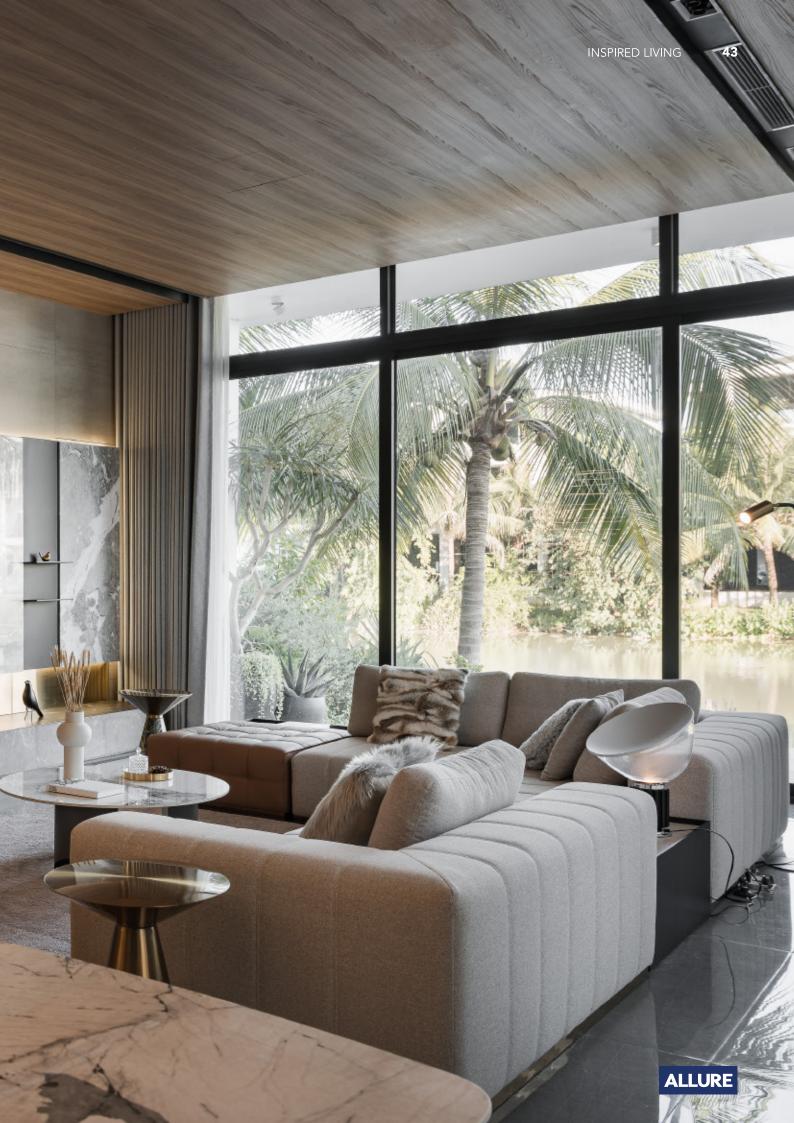

Matte lacquer











## Classic Elegance.

#### Finished Bolder.



Shaker Style Modern Kitchen Cabinets. **Material /.** Solid wood + Matte lacquer + Glass

**Kitchen type /.** Kitchen with island **21 22 23 24 25 26 27 28** 















**ALLURE** 

Shaker Style Modern Kitchen Cabinets.

Material /. Solid wood + Matte lacquer +
Glass

**Kitchen type /.** Kitchen with island **21 22 23 24 25 26 27 28** 













## Designed Stronger.



#### ALLURE

Low-key U-shaped Kitchen Cabinet.

Material /. Wood veneer + Bright baking
paint + Grille + Sintered stone

Kitchen type /. U - shaped Kitchen Cabinet
29 30 31 32 33 34 35 36













**ALLURE** 

**Kitchen type /.** U - shaped Kitchen Cabinet **29 30 31 32 33 34 35 36** 





























**ALLURE** 

















## Refreshing design.

#### ALLURE

Luxury modern villa.

**Material /.** Sintered stone + Wood veneer

+ Glass + Grille + Matte lacquer

**Kitchen type /.** Kitchen with island

42 43 44 45 46 47 48 49 50 51 52 53 54





















**ALLURE** 

Luxury modern villa. **Material /.** Sintered stone + Wood veneer + Glass + Grille + Matte lacquer

**Kitchen type /.** Kitchen with island 42 43 44 45 46 47 48 49 50 51 52 53 54



















































**ALLURE** 

Single apartment. **Material /.** Melamine + Matte lacquer

**Kitchen type /.** Kitchen with island **55 56 57 58** 











**ALLURE** 





### Modern Minimalism.

#### Refreshing.



Minimalist Sintered stone cabinets. **Material /.** Sintered stone + Matte lacquer

+ MDF

Kitchen type /. Kitchen