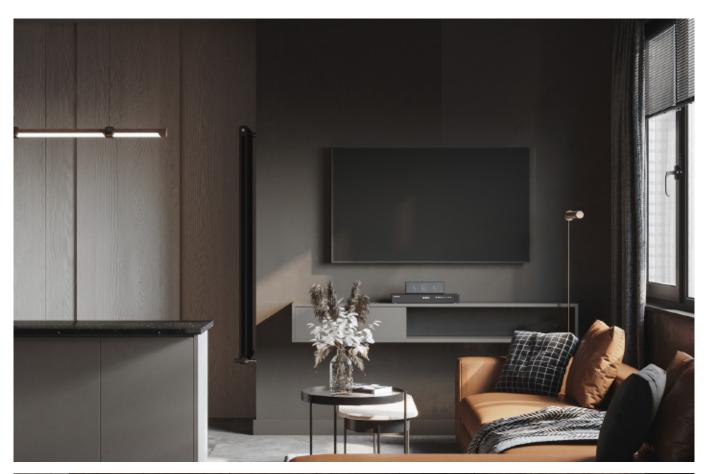

29 30 31 32 33 34 35 36













**ALLURE** 

**Kitchen type /.** U - shaped Kitchen Cabinet **29 30 31 32 33 34 35 36** 





























**ALLURE** 

















## Refreshing design.

#### ALLURE

Luxury modern villa.

**Material /.** Sintered stone + Wood veneer

+ Glass + Grille + Matte lacquer

**Kitchen type /.** Kitchen with island

42 43 44 45 46 47 48 49 50 51 52 53 54





















**ALLURE** 

Luxury modern villa. **Material /.** Sintered stone + Wood veneer + Glass + Grille + Matte lacquer

**Kitchen type /.** Kitchen with island 42 43 44 45 46 47 48 49 50 51 52 53 54



















































**ALLURE** 

Single apartment. **Material /.** Melamine + Matte lacquer

**Kitchen type /.** Kitchen with island **55 56 57 58** 











**ALLURE** 





### Modern Minimalism.

#### Refreshing.



Minimalist Sintered stone cabinets. **Material /.** Sintered stone + Matte lacquer

+ MDF

Kitchen type /. Kitchen with island

59 60 61











ALLURE

Minimalist Sintered stone cabinets. **Material /.** Sintered stone + Matte lacquer + MDF

**Kitchen type /.** Kitchen with island **59 60 61** 













**ALLURE** 

Modernist cabinet. **Material /.** Wood veneer + Grille + Matte lacquer

**Kitchen type /.** U - shaped Kitchen Cabinet **62 63 64 65 66** 













**ALLURE** 

Modernist cabinet. **Material /.** Wood veneer + Grille + Matte lacquer

**Kitchen type /.** U - shaped Kitchen Cabinet **62 63 64 65 66** 







67

# Neutral Grey.

ALLURE







**ALLURE** 

West coast kitchen.

Material /. Melamine +