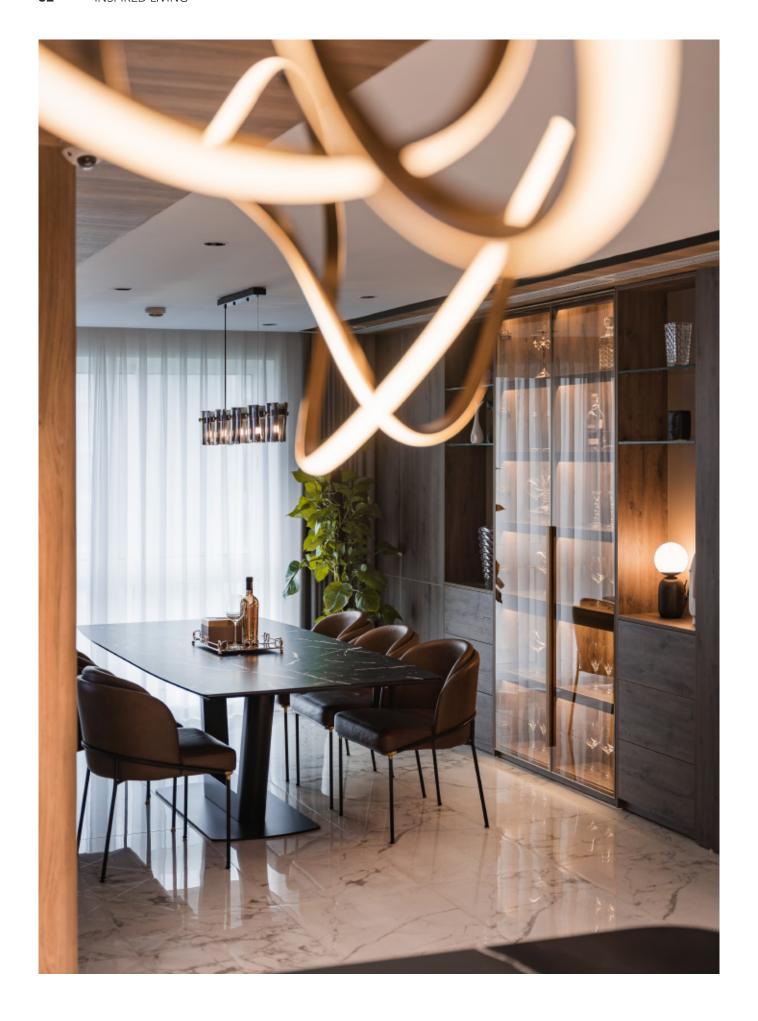

6 7 8 9 10 11 12 13** 









































**ALLURE** 

**Handleless** Kitchen Cabinet with Island. **Material /.** Wood veneer + Matte lacquer











## Classic Elegance.

#### Finished Bolder.



Shaker Style Modern Kitchen Cabinets. **Material /.** Solid wood + Matte lacquer + Glass

**Kitchen type /.** Kitchen with island **21 22 23 24 25 26 27 28** 















**ALLURE** 

Shaker Style Modern Kitchen Cabinets.

Material /. Solid wood + Matte lacquer +
Glass

**Kitchen type /.** Kitchen with island **21 22 23 24 25 26 27 28** 













## Designed Stronger.



#### ALLURE

Low-key U-shaped Kitchen Cabinet.

Material /. Wood veneer + Bright baking
paint + Grille + Sintered stone

Kitchen type /. U - shaped Kitchen Cabinet
29 30 31 32 33 34 35 36













**ALLURE** 

**Kitchen type /.** U - shaped Kitchen Cabinet **29 30 31 32 33 34 35 36** 





























**ALLURE** 

















## Refreshing design.

#### ALLURE

Luxury modern villa.

**Material /.** Sintered stone + Wood veneer

+ Glass + Grille + Matte lacquer

**Kitchen type /.** Kitchen with island

42 43 44 45 46 47 48 49 50 51 52 53 54





















**ALLURE** 

Luxury modern villa. **Material /.** Sintered stone + Wood veneer + Glass + Grille + Matte lacquer

**Kitchen type /.** Kitchen with island 42 43 44 45 46 47 48 49 50 51 52 53 54



















































**ALLURE** 

Single apartment. **Material /.** Melamine + Matte lacquer

**Kitchen type /.** Kitchen with island **55 56 57 58** 











**ALLURE** 





### Mod