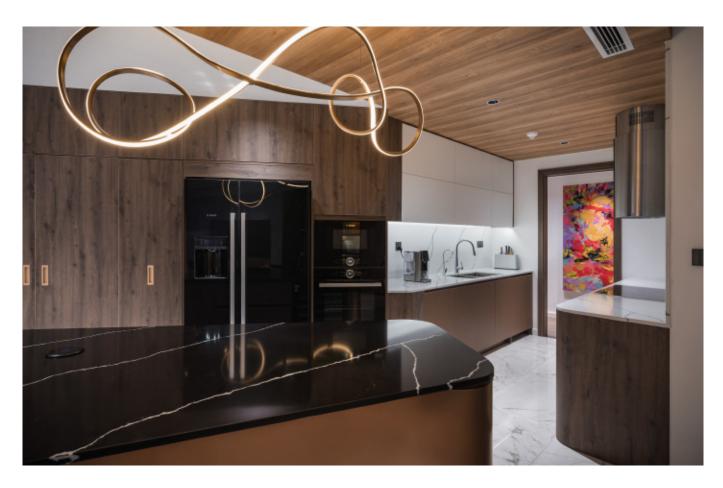

#### **ALLURE**

Charming island cabinet.

**Material /.** Wood veneer + Sintered stone

+ Matte lacquer + MDF

Kitchen type /. Kitchen with island

5678910111213

**Kitchen type /.** Kitchen with island **5 6 7 8 9 10 11 12 13** 

**ALLURE** 

Charming island cabinet.

Material /. Wood veneer + Sintered stone
+ Matte lacquer + MDF

**Kitchen type /.** Kitchen with island **5 6 7 8 9 10 11 12 13** 

**ALLURE** 

**Handleless** Kitchen Cabinet with Island. **Material /.** Wood veneer + Matte lacquer