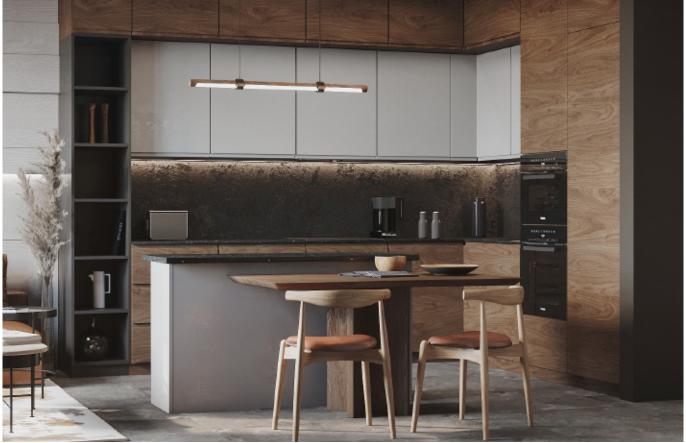

#### **ALLURE**

Charming island cabinet.

**Material /.** Wood veneer + Sintered stone

+ Matte lacquer + MDF

Kitchen type /. Kitchen with island

5678910111213

**Kitchen type /.** Kitchen with island **5 6 7 8 9 10 11 12 13** 

**ALLURE** 

Charming island cabinet.

Material /. Wood veneer + Sintered stone
+ Matte lacquer + MDF

**Kitchen type /.** Kitchen with island **5 6 7 8 9 10 11 12 13** 

**ALLURE** 

**Handleless** Kitchen Cabinet with Island. **Material /.** Wood veneer + Matte lacquer