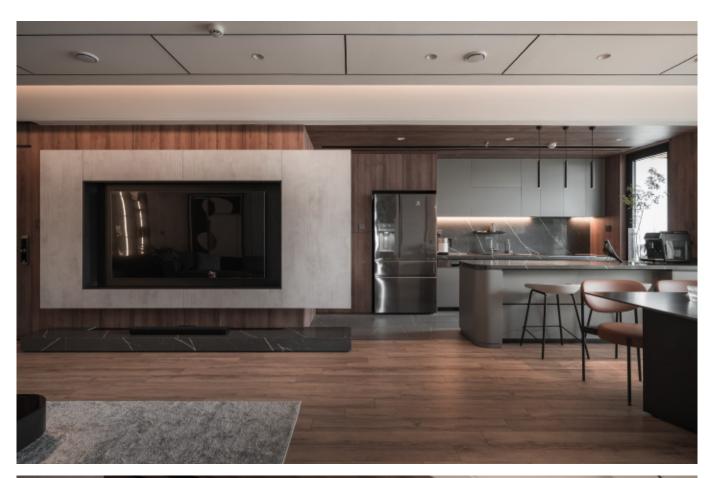

#### **ALLURE**

Charming island cabinet.

**Material /.** Wood veneer + Sintered stone

+ Matte lacquer + MDF

Kitchen type /. Kitchen with island

5678910111213

**Kitchen type /.** Kitchen with island **5 6 7 8 9 10 11 12 13** 

**ALLURE** 

Charming island cabinet.

Material /. Wood veneer + Sintered stone
+ Matte lacquer + MDF

**Kitchen type /.** Kitchen with island **5 6 7 8 9 10 11 12 13** 

**ALLURE** 

**Handleless** Kitchen Cabinet with Island. **Material /.** Wood veneer + Matte lacquer