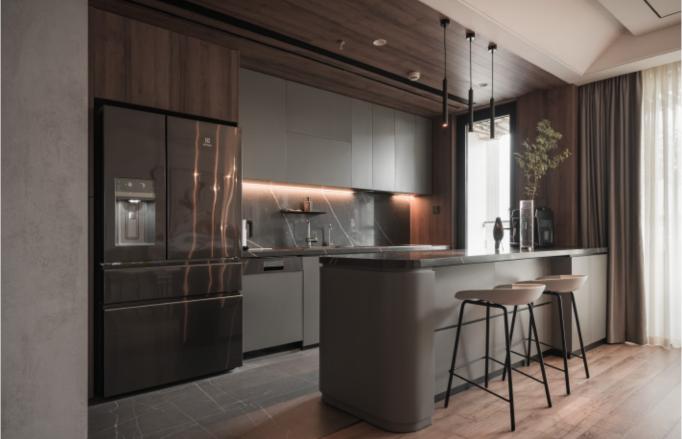

#### **ALLURE**

Charming island cabinet.

**Material /.** Wood veneer + Sintered stone

+ Matte lacquer + MDF

Kitchen type /. Kitchen with island

5678910111213

**Kitchen type /.** Kitchen with island **5 6 7 8 9 10 11 12 13** 

**ALLURE** 

Charming island cabinet.

Material /. Wood veneer + Sintered stone
+ Matte lacquer + MDF

**Kitchen type /.** Kitchen with island **5 6 7 8 9 10 11 12 13** 

**ALLURE** 

**Handleless** Kitchen Cabinet with Island. **Material /.** Wood veneer + Matte lacquer