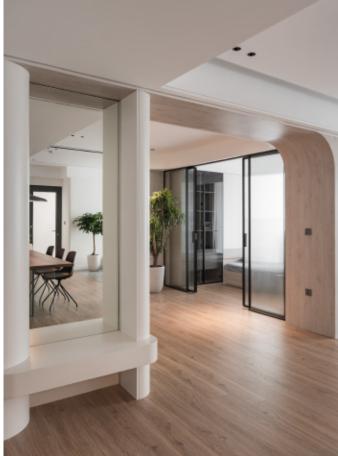

### **ALLURE**

Low-key U-shaped Kitchen Cabinet.

Material /. Matte lacquer + Wood veneer +

Glass + Sintered stone

**Kitchen type /.** U - shaped Kitchen Cabinet

71 72 73 74 75 76 77 78 79

**ALLURE** 

Low-key U-shaped Kitchen Cabinet.

Material /. Matte lacquer + Wood veneer

+ Glass + Sintered stone

**Kitchen type /.** U - shaped Kitchen Cabinet **72 73 74 75 76 77 78 79** 