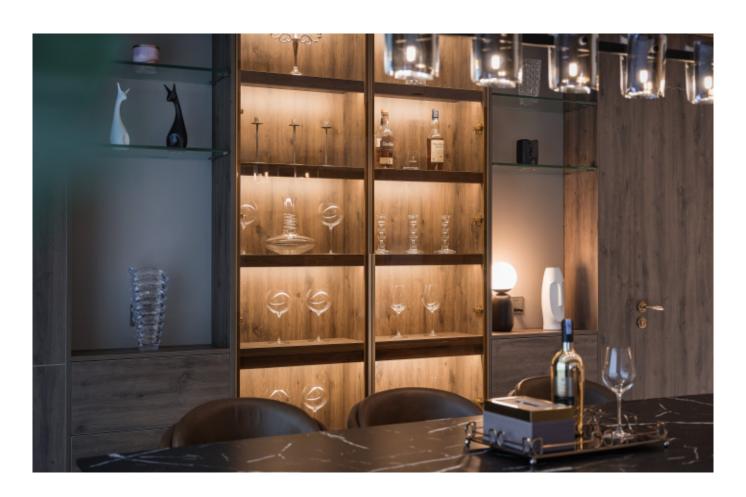

#### **ALLURE**

Charming island cabinet.

**Material /.** Wood veneer + Sintered stone

+ Matte lacquer + MDF

Kitchen type /. Kitchen with island

5678910111213

**Kitchen type /.** Kitchen with island **5 6 7 8 9 10 11 12 13** 

**ALLURE** 

Charming island cabinet.

Material /. Wood veneer + Sintered stone
+ Matte lacquer + MDF

**Kitchen type /.** Kitchen with island **5 6 7 8 9 10 11 12 13** 

**ALLURE** 

**Handleless** Kitchen Cabinet with Island. **Material /.** Wood veneer + Matte lacquer