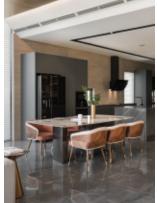

#### ALLURE

Luxury modern villa.

**Material /.** Sintered stone + Wood veneer

+ Glass + Grille + Matte lacquer

**Kitchen type /.** Kitchen with island

42 43 44 45 46 47 48 49 50 51 52 53 54

**ALLURE** 

Luxury modern villa. **Material /.** Sintered stone + Wood veneer + Glass + Grille + Matte lacquer

**Kitchen type /.** Kitchen with island 42 43 44 45 46 47 48 49 50 51 52 53 54

**ALLURE** 

Single apartment. **Material /.** Melamine + Matte lacquer

**Kitchen type /.** Kitchen with island **55 56 57 58** 