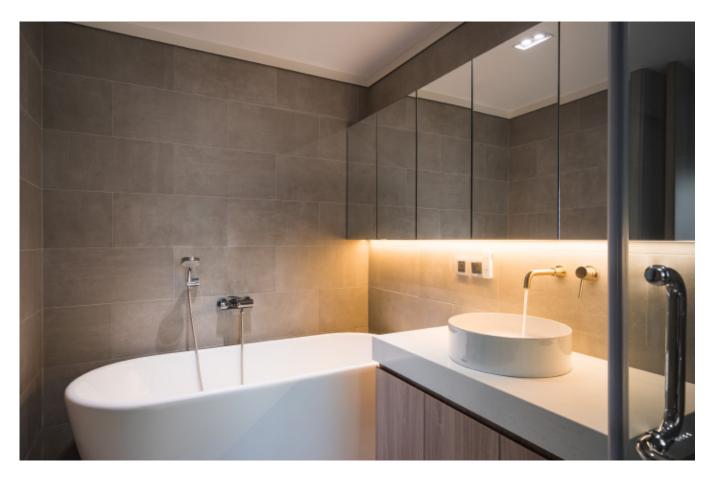

#### **ALLURE**

Charming island cabinet.

**Material /.** Wood veneer + Sintered stone

+ Matte lacquer + MDF

Kitchen type /. Kitchen with island

5678910111213

**Kitchen type /.** Kitchen with island **5 6 7 8 9 10 11 12 13** 