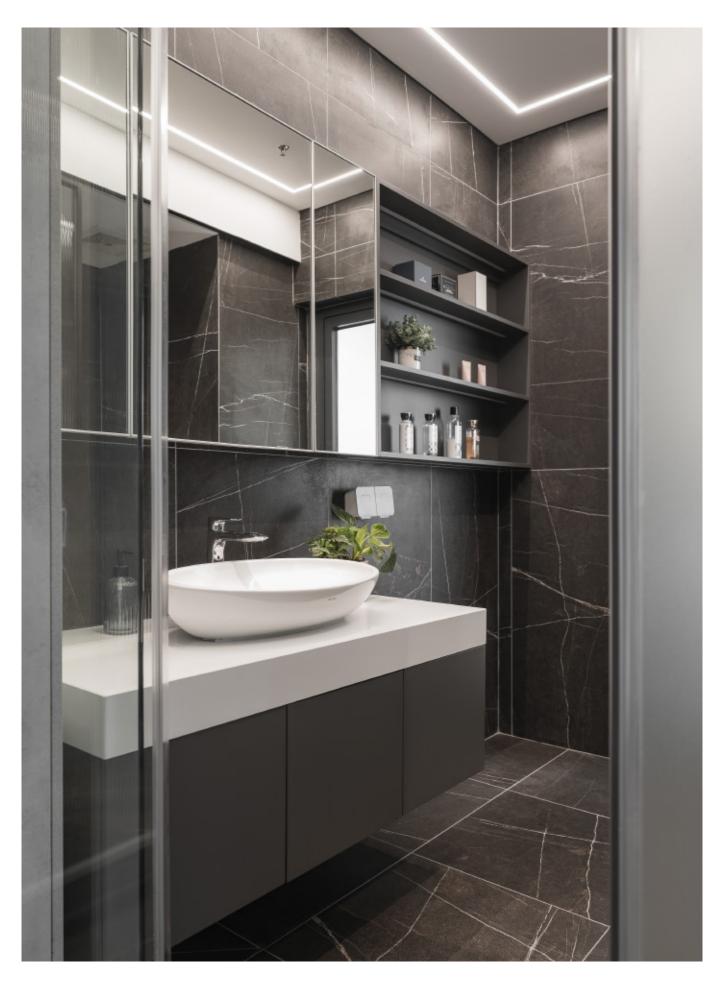

lacquer

**Kitchen type /.** U - shaped Kitchen Cabinet **62 63 64 65 66** 













**ALLURE** 

Modernist cabinet. **Material /.** Wood veneer + Grille + Matte lacquer

**Kitchen type /.** U - shaped Kitchen Cabinet **62 63 64 65 66** 







67

# Neutral Grey.

ALLURE







**ALLURE** 

West coast kitchen.

Material /. Melamine + Matte lacquer +
MDF

**Kitchen type /.** Straight kitchen **67 68 69 70** 





### Yes Home.

Inheritance of quality.









### **ALLURE**

Low-key U-shaped Kitchen Cabinet.

Material /. Matte lacquer + Wood veneer +

Glass + Sintered stone

**Kitchen type /.** U - shaped Kitchen Cabinet

71 72 73 74 75 76 77 78 79















**ALLURE** 

Low-key U-shaped Kitchen Cabinet.

Material /. Matte lacquer + Wood veneer

+ Glass + Sintered stone











**Kitchen type /.** U - shaped Kitchen Cabinet **72 73 74 75 76 77 78 79** 



# Resting place.

Modern cabinets with i sland.

























**ALLURE** 

MDF with matte lacquer finishes. **Material /.** Wood veneer + MDF + Matte lacquer + Grille + Sintered stone













**ALLURE** 

MDF with matte lacquer finishes. **Material /.** Wood veneer + MDF + Matte lacquer + Grille + Sintered stone





## High-End. Handleless. Timeless.

## Handleless Kitchen Cabinet.



Handleless lacquered cabinets.

Material /. Matte lacquer + Melamine

**Kitchen type /.** L - shaped Kitchen Cabinet **90 91 92 93** 













Glass















**ALLURE** 

Modern minimalist kitchen with island.

Material /. Wood veneer + Quarts Stone

+ Wood veneer + MDF















INSPIRED LIVING

#