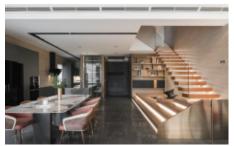

#### ALLURE

Low-key U-shaped Kitchen Cabinet.

Material /. Wood veneer + Bright baking
paint + Grille + Sintered stone

Kitchen type /. U - shaped Kitchen Cabinet
29 30 31 32 33 34 35 36

**ALLURE** 

**Kitchen type /.** U - shaped Kitchen Cabinet **29 30 31 32 33 34 35 36** 