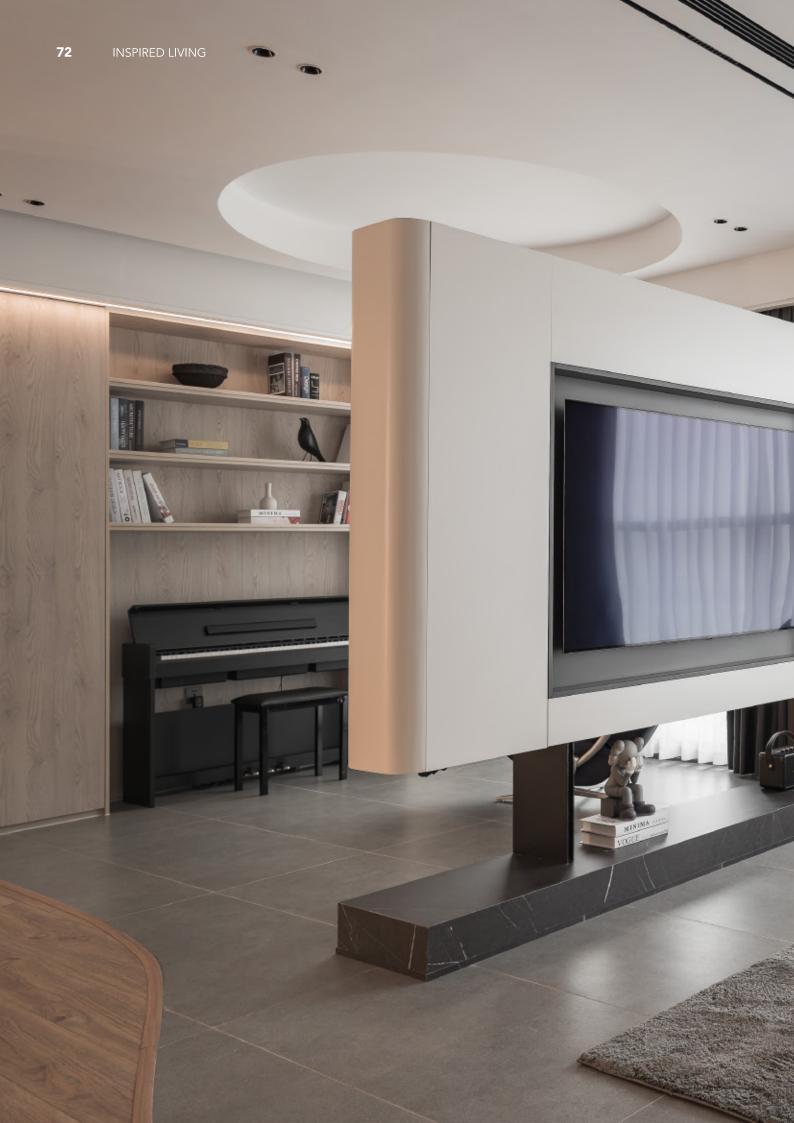

### **ALLURE**

Low-key U-shaped Kitchen Cabinet.

Material /. Matte lacquer + Wood veneer +

Glass + Sintered stone

**Kitchen type /.** U - shaped Kitchen Cabinet

71 72 73 74 75 76 77 78 79

**ALLURE** 

Low-key U-shaped Kitchen Cabinet.

Material /. Matte lacquer + Wood veneer

+ Glass + Sintered stone

**Kitchen type /.** U - shaped Kitchen Cabinet **72 73 74 75 76 77 78 79** 