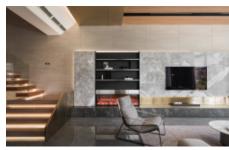

#### **ALLURE**

Charming island cabinet.

**Material /.** Wood veneer + Sintered stone

+ Matte lacquer + MDF

Kitchen type /. Kitchen with island

5678910111213

**Kitchen type /.** Kitchen with island **5 6 7 8 9 10 11 12 13** 

**ALLURE** 

Charming island cabinet.

Material /. Wood veneer + Sintered stone
+ Matte lacquer + MDF

**Kitchen type /.** Kitchen with island **5 6 7 8 9 10 11 12 13** 

**ALLURE** 

**Handleless** Kitchen Cabinet with Island. **Material /.** Wood veneer + Matte lacquer