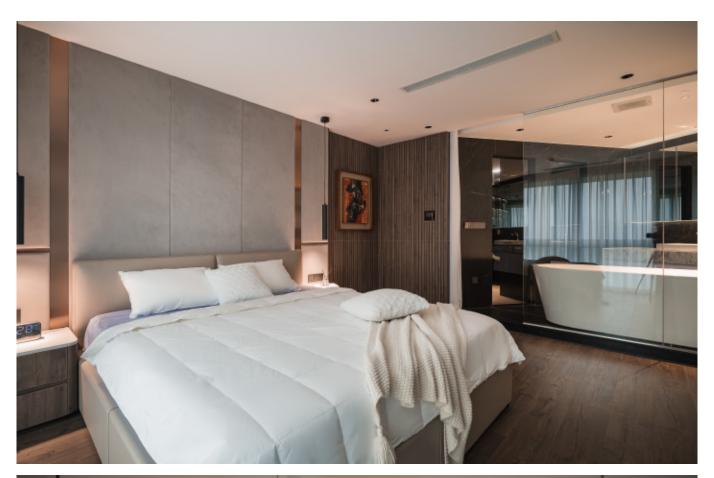

# Resting place.

Modern cabinets with i sland.

**ALLURE** 

MDF with matte lacquer finishes. **Material /.** Wood veneer + MDF + Matte lacquer + Grille + Sintered stone

**ALLURE** 

MDF with matte lacquer finishes. **Material /.** Wood veneer + MDF + Matte lacquer + Grille + Sintered stone