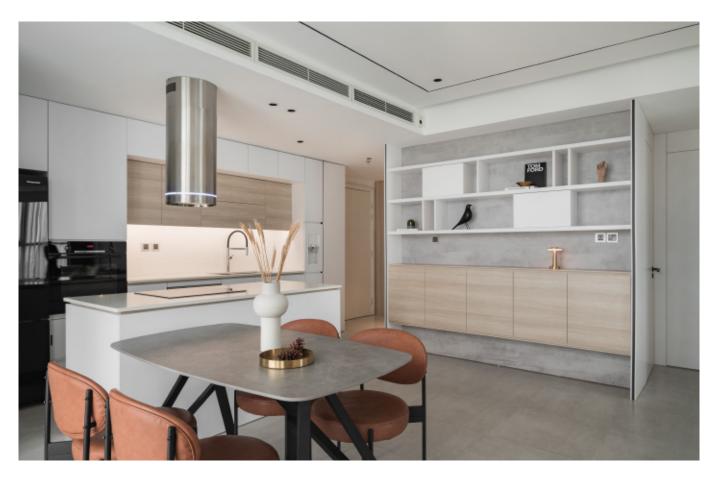

#### ALLURE

Luxury modern villa.

**Material /.** Sintered stone + Wood veneer

+ Glass + Grille + Matte lacquer

**Kitchen type /.** Kitchen with island

42 43 44 45 46 47 48 49 50 51 52 53 54

**ALLURE** 

Luxury modern villa. **Material /.** Sintered stone + Wood veneer + Glass + Grille + Matte lacquer

**Kitchen type /.** Kitchen with island 42 43 44 45 46 47 48 49 50 51 52 53 54

**ALLURE** 

Single apartment. **Material /.** Melamine + Matte lacquer

**Kitchen type /.** Kitchen with island **55 56 57 58** 