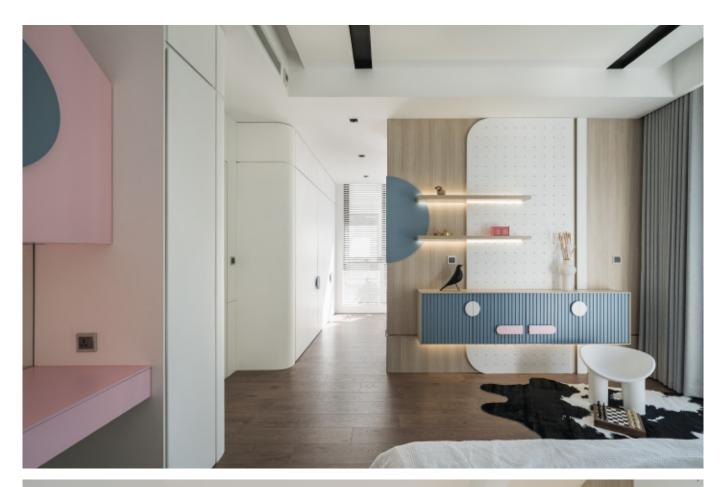

gned Stronger.



#### ALLURE

Low-key U-shaped Kitchen Cabinet.

Material /. Wood veneer + Bright baking
paint + Grille + Sintered stone

Kitchen type /. U - shaped Kitchen Cabinet
29 30 31 32 33 34 35 36













**ALLURE** 

**Kitchen type /.** U - shaped Kitchen Cabinet **29 30 31 32 33 34 35 36** 





























**ALLURE** 

















## Refreshing design.

#### ALLURE

Luxury modern villa.

**Material /.** Sintered stone + Wood veneer

+ Glass + Grille + Matte lacquer

**Kitchen type /.** Kitchen with island

42 43 44 45 46 47 48 49 50 51 52 53 54





















**ALLURE** 

Luxury modern villa. **Material /.** Sintered stone + Wood veneer + Glass + Grille + Matte lacquer

**Kitchen type /.** Kitchen with island 42 43 44 45 46 47 48 49 50 51 52 53 54



















































**ALLURE** 

Single apartment. **Material /.** Melamine + Matte lacquer

**Kitchen type /.** Kitchen with island **55 56 57 58** 











**ALLURE** 





### Modern Minimalism.

#### Refreshing.



Minimalist Sintered stone cabinets. **Material /.** Sintered stone + Matte lacquer

+ MDF

Kitchen type /. Kitchen with island

59 60 61











ALLURE

Minimalist Sintered stone cabinets. **Material /.** Sintered stone + Matte lacquer + MDF

**Kitchen type /.** Kitchen with island **59 60 61** 













**ALLURE** 

Modernist cabinet. **Material /.** Wood veneer + Grille + Matte lacquer

**Kitchen type /.** U - shaped Kitchen Cabinet **62 63 64 65 66** 













**ALLURE** 

Modernist cabinet. **Material /.** Wood veneer + Grille +