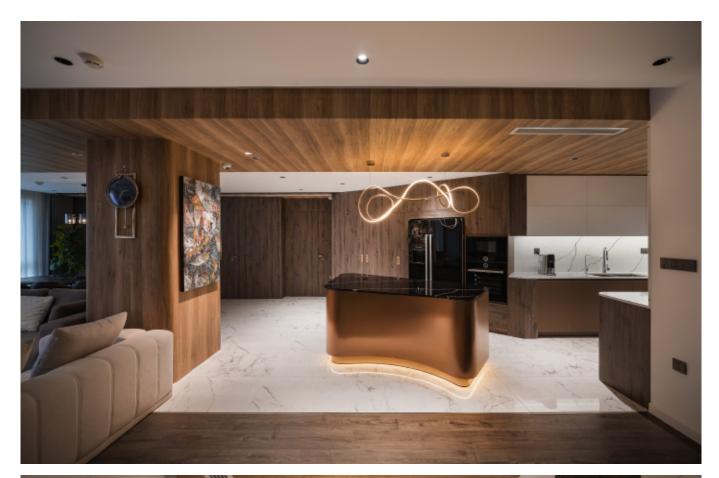

#### **ALLURE**

Charming island cabinet.

**Material /.** Wood veneer + Sintered stone

+ Matte lacquer + MDF

Kitchen type /. Kitchen with island

5678910111213

**Kitchen type /.** Kitchen with island **5 6 7 8 9 10 11 12 13** 

**ALLURE** 

Charming island cabinet.

Material /. Wood veneer + Sintered stone
+ Matte lacquer + MDF

**Kitchen type /.** Kitchen with island **5 6 7 8 9 10 11 12 13** 

**ALLURE** 

**Handleless** Kitchen Cabinet with Island. **Material /.** Wood veneer + Matte lacquer