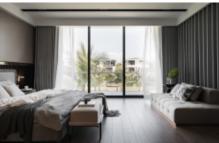

# Resting place.

Modern cabinets with i sland.

**ALLURE** 

MDF with matte lacquer finishes. **Material /.** Wood veneer + MDF + Matte lacquer + Grille + Sintered stone

**ALLURE** 

MDF with matte lacquer finishes. **Material /.** Wood veneer + MDF + Matte lacquer + Grille + Sintered stone