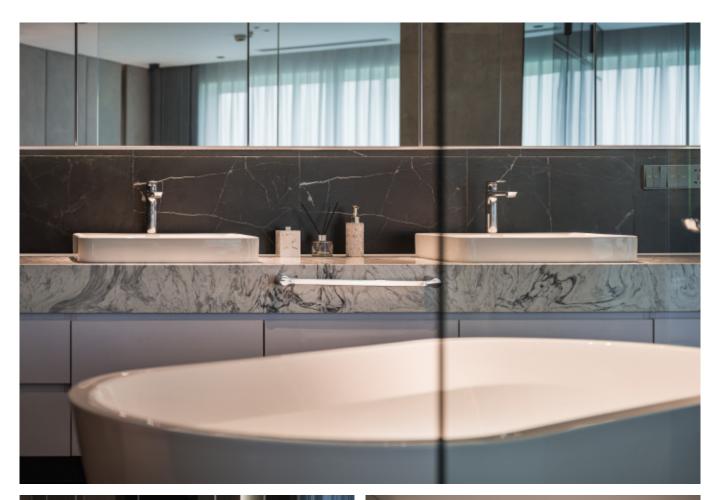

# Resting place.

Modern cabinets with i sland.

**ALLURE** 

MDF with matte lacquer finishes. **Material /.** Wood veneer + MDF + Matte lacquer + Grille + Sintered stone

**ALLURE** 

MDF with matte lacquer finishes. **Material /.** Wood veneer + MDF + Matte lacquer + Grille + Sintered stone