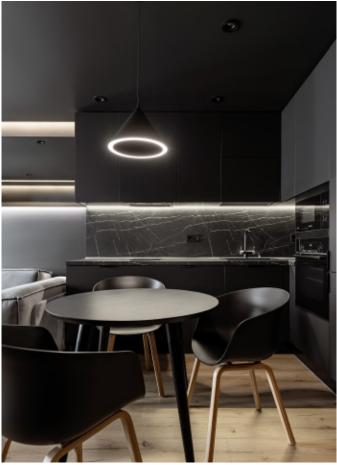

#### **ALLURE**

Charming island cabinet.

**Material /.** Wood veneer + Sintered stone

+ Matte lacquer + MDF

Kitchen type /. Kitchen with island

5678910111213

**Kitchen type /.** Kitchen with island **5 6 7 8 9 10 11 12 13** 

**ALLURE** 

Charming island cabinet.

Material /. Wood veneer + Sintered stone
+ Matte lacquer + MDF

**Kitchen type /.** Kitchen with island **5 6 7 8 9 10 11 12 13** 

**ALLURE** 

**Handleless** Kitchen Cabinet with Island. **Material /.** Wood veneer + Matte lacquer