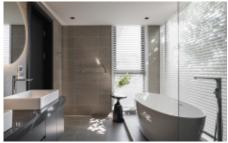

Low-key U-shaped Kitchen Cabinet.

Material /. Wood veneer + Bright baking
paint + Grille + Sintered stone

Kitchen type /. U - shaped Kitchen Cabinet
29 30 31 32 33 34 35 36













**ALLURE** 

**Kitchen type /.** U - shaped Kitchen Cabinet **29 30 31 32 33 34 35 36** 





























**ALLURE** 

















## Refreshing design.

#### ALLURE

Luxury modern villa.

**Material /.** Sintered stone + Wood veneer

+ Glass + Grille + Matte lacquer

**Kitchen type /.** Kitchen with island

42 43 44 45 46 47 48 49 50 51 52 53 54





















**ALLURE** 

Luxury modern villa. **Material /.** Sintered stone + Wood veneer + Glass + Grille + Matte lacquer

**Kitchen type /.** Kitchen with island 42 43 44 45 46 47 48 49 50 51 52 53 54



















































**ALLURE** 

Single apartment. **Material /.** Melamine + Matte lacquer

**Kitchen type /.** Kitchen with island **55 56 57 58** 











**ALLURE** 





### Modern Minimalism.

#### Refreshing.



Minimalist Sintered stone cabinets. **Material /.** Sintered stone + Matte lacquer

+ MDF

Kitchen type /. Kitchen with island

59 60 61











ALLURE

Minimalist Sintered stone cabinets. **Material /.** Sintered stone + Matte lacquer + MDF

**Kitchen type /.** Kitchen with island **59 60 61** 













**ALLURE** 

Modernist cabinet. **Material /.** Wood veneer + Grille + Matte lacquer

**Kitchen type /.** U - shaped Kitchen Cabinet **62 63 64 65 66** 













**ALLURE** 

Modernist cabinet. **Material /.** Wood veneer + Grille + Matte lacquer

**Kitchen type