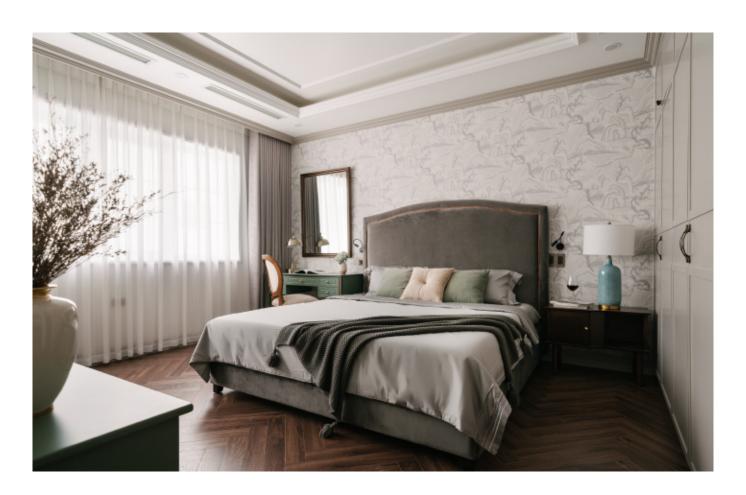

# Resting place.

Modern cabinets with i sland.

**ALLURE** 

MDF with matte lacquer finishes. **Material /.** Wood veneer + MDF + Matte lacquer + Grille + Sintered stone

**ALLURE** 

MDF with matte lacquer finishes. **Material /.** Wood veneer + MDF + Matte lacquer + Grille + Sintered stone