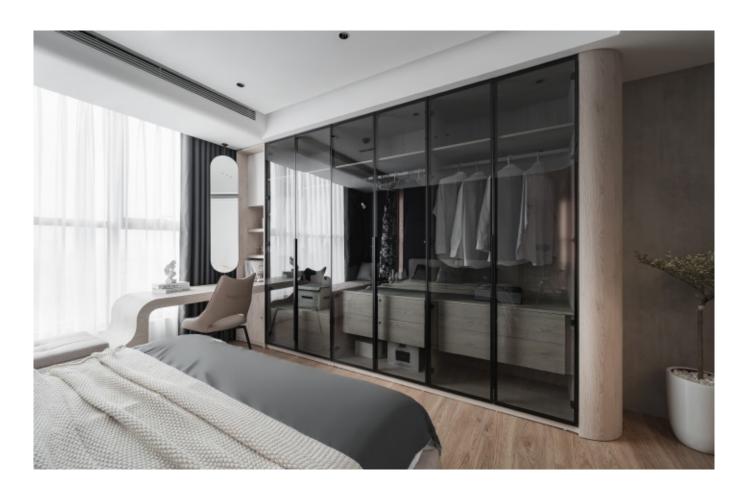

### **ALLURE**

Low-key U-shaped Kitchen Cabinet.

Material /. Matte lacquer + Wood veneer +

Glass + Sintered stone

**Kitchen type /.** U - shaped Kitchen Cabinet

71 72 73 74 75 76 77 78 79

**ALLURE** 

Low-key U-shaped Kitchen Cabinet.

Material /. Matte lacquer + Wood veneer

+ Glass + Sintered stone

**Kitchen type /.** U - shaped Kitchen Cabinet **72 73 74 75 76 77 78 79** 