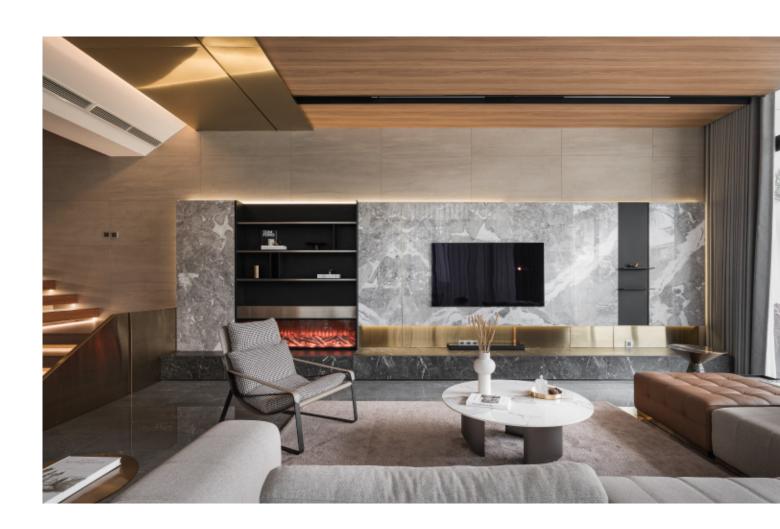

6 27 28** 















**ALLURE** 

Shaker Style Modern Kitchen Cabinets.

Material /. Solid wood + Matte lacquer +
Glass

**Kitchen type /.** Kitchen with island **21 22 23 24 25 26 27 28** 













## Designed Stronger.



#### ALLURE

Low-key U-shaped Kitchen Cabinet.

Material /. Wood veneer + Bright baking
paint + Grille + Sintered stone

Kitchen type /. U - shaped Kitchen Cabinet
29 30 31 32 33 34 35 36













**ALLURE** 

**Kitchen type /.** U - shaped Kitchen Cabinet **29 30 31 32 33 34 35 36** 





























**ALLURE** 

















## Refreshing design.

#### ALLURE

Luxury modern villa.

**Material /.** Sintered stone + Wood veneer

+ Glass + Grille + Matte lacquer

**Kitchen type /.** Kitchen with island

42 43 44 45 46 47 48 49 50 51 52 53 54





















**ALLURE** 

Luxury modern villa. **Material /.** Sintered stone + Wood veneer + Glass + Grille + Matte lacquer

**Kitchen type /.** Kitchen with island 42 43 44 45 46 47 48 49 50 51 52 53 54



















































**ALLURE** 

Single apartment. **Material /.** Melamine + Matte lacquer

**Kitchen type /.** Kitchen with island **55 56 57 58** 











**ALLURE** 





### Modern Minimalism.

#### Refreshing.



Minimalist Sintered stone cabinets. **Material /.** Sintered stone + Matte lacquer

+ MDF

Kitchen type /. Kitchen with island

59 60 61











ALLURE

Minimalist Sintered stone cabinets. **Material /.** Sintered stone + Matte lacquer + MDF

**Kitchen type /.** Kitchen with island **59 60 61** 













**ALLURE** 

Modernist