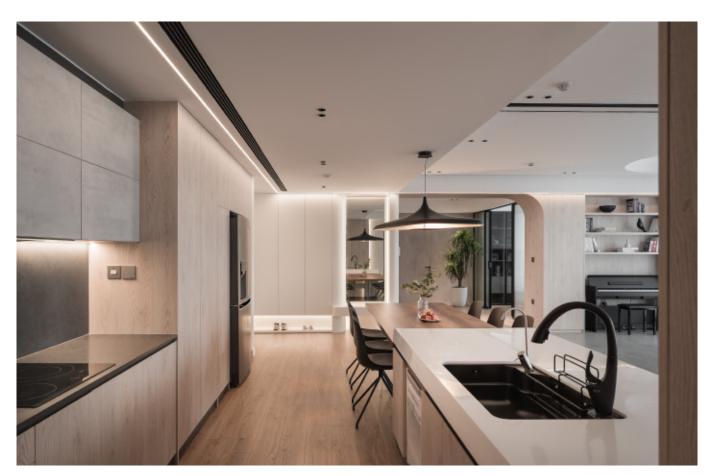

#### **ALLURE**

Charming island cabinet.

**Material /.** Wood veneer + Sintered stone

+ Matte lacquer + MDF

Kitchen type /. Kitchen with island

5678910111213

**Kitchen type /.** Kitchen with island **5 6 7 8 9 10 11 12 13** 

**ALLURE** 

Charming island cabinet.

Material /. Wood veneer + Sintered stone
+ Matte lacquer + MDF

**Kitchen type /.** Kitchen with island **5 6 7 8 9 10 11 12 13** 

**ALLURE** 

**Handleless** Kitchen Cabinet with Island. **Material /.** Wood veneer + Matte lacquer