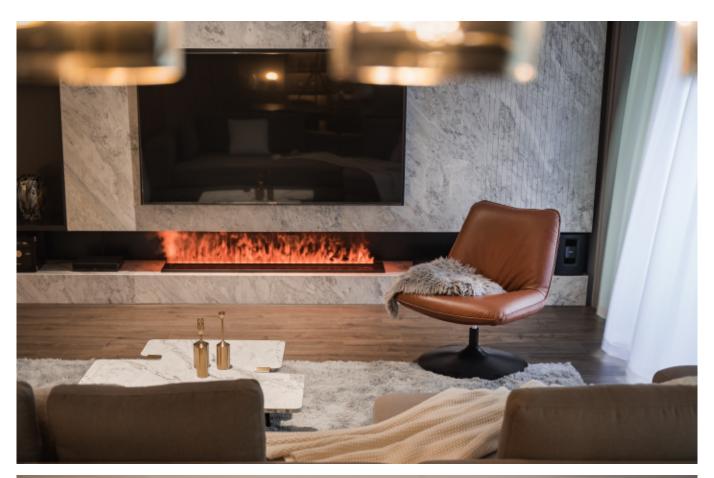

nd **5 6 7 8 9 10 11 12 13** 









































**ALLURE** 

**Handleless** Kitchen Cabinet with Island. **Material /.** Wood veneer + Matte lacquer











## Classic Elegance.

#### Finished Bolder.



Shaker Style Modern Kitchen Cabinets. **Material /.** Solid wood + Matte lacquer + Glass

**Kitchen type /.** Kitchen with island **21 22 23 24 25 26 27 28** 















**ALLURE** 

Shaker Style Modern Kitchen Cabinets.

Material /. Solid wood + Matte lacquer +
Glass

**Kitchen type /.** Kitchen with island **21 22 23 24 25 26 27 28** 













## Designed Stronger.



#### ALLURE

Low-key U-shaped Kitchen Cabinet.

Material /. Wood veneer + Bright baking
paint + Grille + Sintered stone

Kitchen type /. U - shaped Kitchen Cabinet
29 30 31 32 33 34 35 36













**ALLURE** 

**Kitchen type /.** U - shaped Kitchen Cabinet **29 30 31 32 33 34 35 36** 





























**ALLURE** 

















## Refreshing design.

#### ALLURE

Luxury modern villa.

**Material /.** Sintered stone + Wood veneer

+ Glass + Grille + Matte lacquer

**Kitchen type /.** Kitchen with island

42 43 44 45 46 47 48 49 50 51 52 53 54





















**ALLURE** 

Luxury modern villa. **Material /.** Sintered stone + Wood veneer + Glass + Grille + Matte lacquer

**Kitchen type /.** Kitchen with island 42 43 44 45 46 47 48 49 50 51 52 53 54



















































**ALLURE** 

Single apartment. **Material /.** Melamine + Matte lacquer

**Kitchen type /.** Kitchen with island **55 56 57 58** 











**ALLURE** 





#