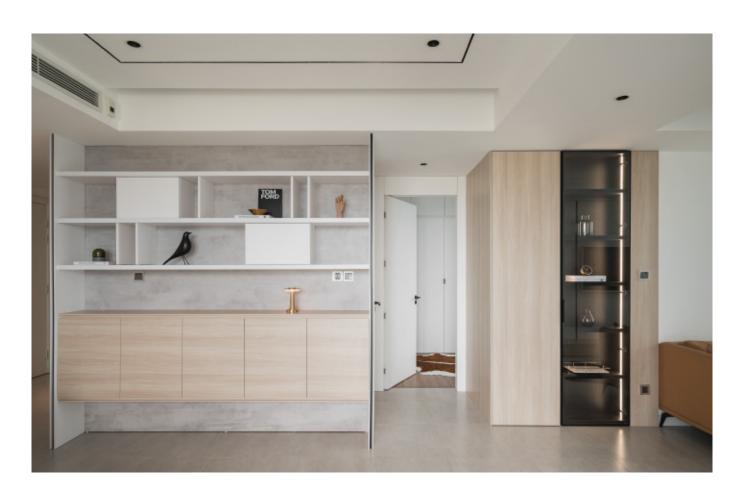

#### ALLURE

Luxury modern villa.

**Material /.** Sintered stone + Wood veneer

+ Glass + Grille + Matte lacquer

**Kitchen type /.** Kitchen with island

42 43 44 45 46 47 48 49 50 51 52 53 54

**ALLURE** 

Luxury modern villa. **Material /.** Sintered stone + Wood veneer + Glass + Grille + Matte lacquer

**Kitchen type /.** Kitchen with island 42 43 44 45 46 47 48 49 50 51 52 53 54

**ALLURE** 

Single apartment. **Material /.** Melamine + Matte lacquer

**Kitchen type /.** Kitchen with island **55 56 57 58** 