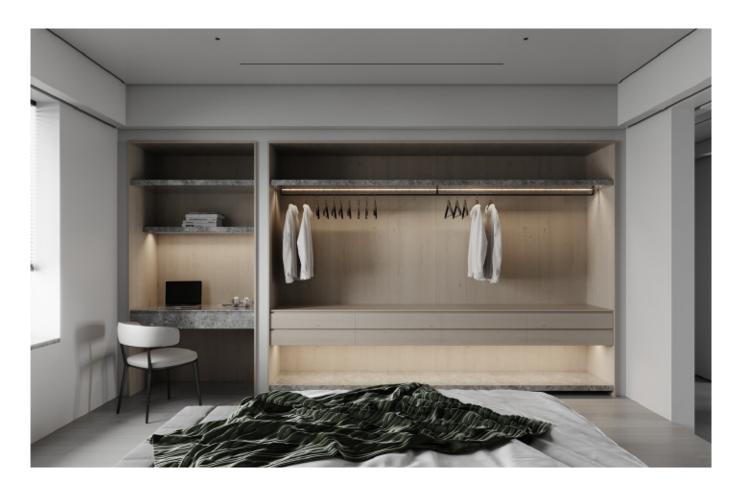

+ Sintered stone











**Kitchen type /.** U - shaped Kitchen Cabinet **72 73 74 75 76 77 78 79** 



# Resting place.

Modern cabinets with i sland.

























**ALLURE** 

MDF with matte lacquer finishes. **Material /.** Wood veneer + MDF + Matte lacquer + Grille + Sintered stone













**ALLURE** 

MDF with matte lacquer finishes. **Material /.** Wood veneer + MDF + Matte lacquer + Grille + Sintered stone





## High-End. Handleless. Timeless.

## Handleless Kitchen Cabinet.



Handleless lacquered cabinets.

Material /. Matte lacquer + Melamine

**Kitchen type /.** L - shaped Kitchen Cabinet **90 91 92 93** 













Glass















**ALLURE** 

Modern minimalist kitchen with island.

Material /. Wood veneer + Quarts Stone

+ Wood veneer + MDF















INSPIRED LIVING

## **Address**

B420,#108 Xingle Road, Shunde district, Foshan, China

Phone : +86 0757-28106526

Email : info@allurecabinetry.cn

Website: www.allurekitchencabinet.com