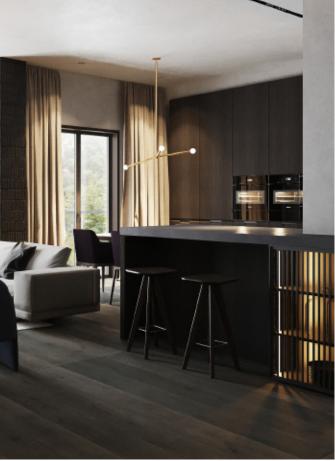

#### **ALLURE**

Charming island cabinet.

**Material /.** Wood veneer + Sintered stone

+ Matte lacquer + MDF

Kitchen type /. Kitchen with island

5678910111213

**Kitchen type /.** Kitchen with island **5 6 7 8 9 10 11 12 13** 

**ALLURE** 

Charming island cabinet.

Material /. Wood veneer + Sintered stone
+ Matte lacquer + MDF

**Kitchen type /.** Kitchen with island **5 6 7 8 9 10 11 12 13** 

**ALLURE** 

**Handleless** Kitchen Cabinet with Island. **Material /.** Wood veneer + Matte lacquer