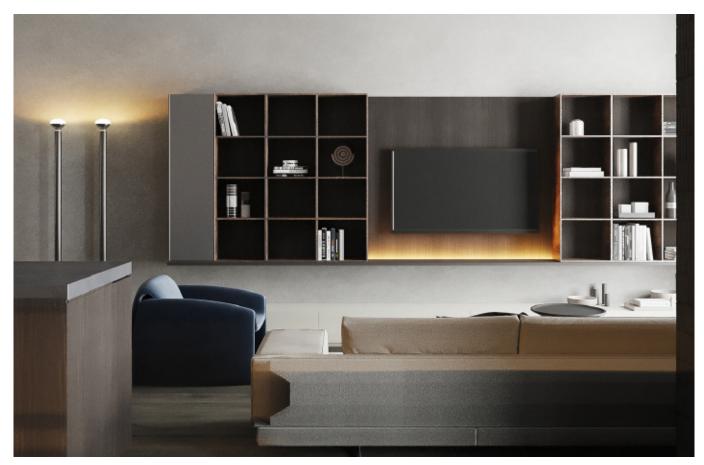

45 46 47 48 49 50 51 52 53 54





















**ALLURE** 

Luxury modern villa. **Material /.** Sintered stone + Wood veneer + Glass + Grille + Matte lacquer

**Kitchen type /.** Kitchen with island 42 43 44 45 46 47 48 49 50 51 52 53 54



















































**ALLURE** 

Single apartment. **Material /.** Melamine + Matte lacquer

**Kitchen type /.** Kitchen with island **55 56 57 58** 











**ALLURE** 





### Modern Minimalism.

#### Refreshing.



Minimalist Sintered stone cabinets. **Material /.** Sintered stone + Matte lacquer

+ MDF

Kitchen type /. Kitchen with island

59 60 61











ALLURE

Minimalist Sintered stone cabinets. **Material /.** Sintered stone + Matte lacquer + MDF

**Kitchen type /.** Kitchen with island **59 60 61** 













**ALLURE** 

Modernist cabinet. **Material /.** Wood veneer + Grille + Matte lacquer

**Kitchen type /.** U - shaped Kitchen Cabinet **62 63 64 65 66** 













**ALLURE** 

Modernist cabinet. **Material /.** Wood veneer + Grille + Matte lacquer

**Kitchen type /.** U - shaped Kitchen Cabinet **62 63 64 65 66** 







67

# Neutral Grey.

ALLURE







**ALLURE** 

West coast kitchen.

Material /. Melamine + Matte lacquer +
MDF

**Kitchen type /.** Straight kitchen **67 68 69 70** 





### Yes Home.

Inheritance of quality.









### **ALLURE**

Low-key U-shaped Kitchen Cabinet.

Material /. Matte lacquer + Wood veneer +

Glass + Sintered stone

**Kitchen type /.** U - shaped Kitchen Cabinet

71 72 73 74 75 76 77 78 79















**ALLURE** 

Low-key U-shaped Kitche