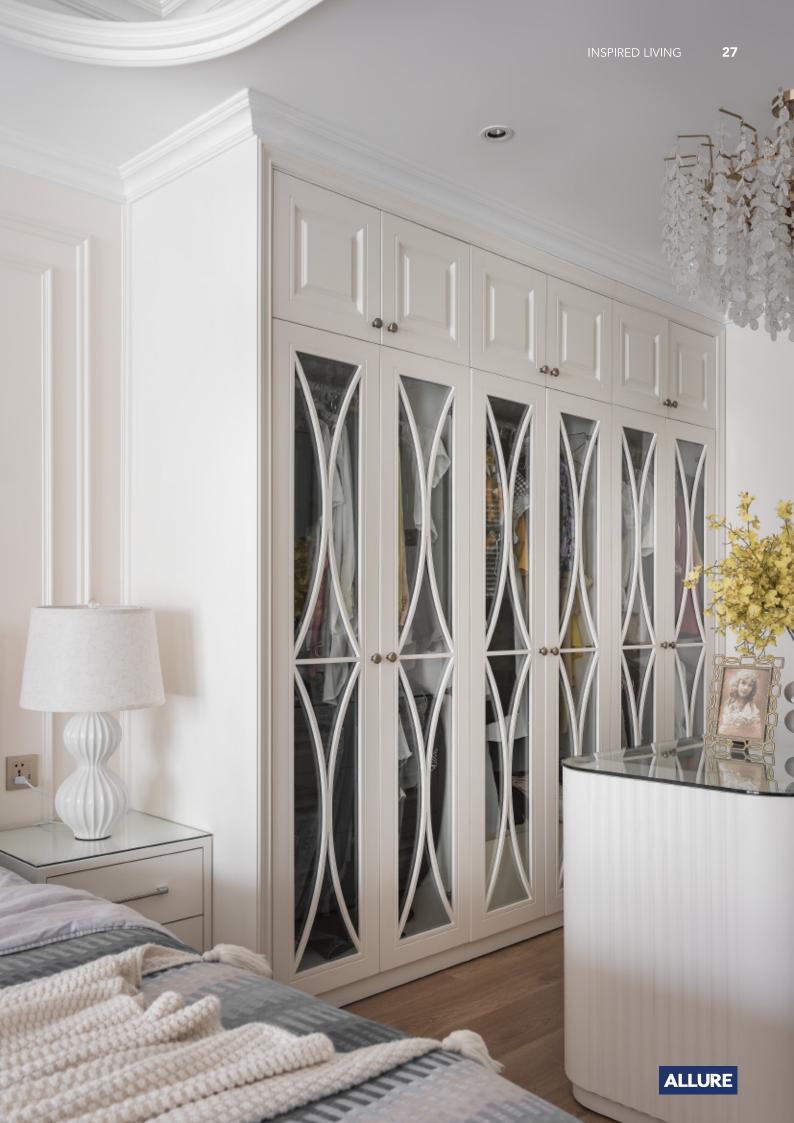

## High-End. Handleless. Timeless.

## Handleless Kitchen Cabinet.

Handleless lacquered cabinets.

Material /. Matte lacquer + Melamine

**Kitchen type /.** L - shaped Kitchen Cabinet **90 91 92 93** 

Glass

**ALLURE** 

Modern minimalist kitchen with island.