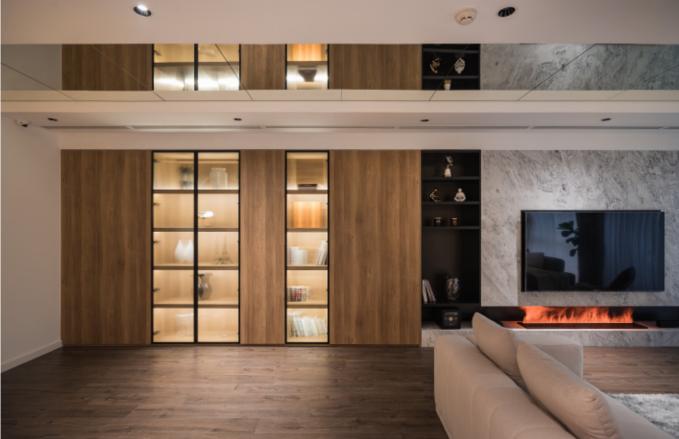

**5 6 7 8 9 10 11 12 13** 









































**ALLURE** 

**Handleless** Kitchen Cabinet with Island. **Material /.** Wood veneer + Matte lacquer











## Classic Elegance.

#### Finished Bolder.



Shaker Style Modern Kitchen Cabinets. **Material /.** Solid wood + Matte lacquer + Glass

**Kitchen type /.** Kitchen with island **21 22 23 24 25 26 27 28** 















**ALLURE** 

Shaker Style Modern Kitchen Cabinets.

Material /. Solid wood + Matte lacquer +
Glass

**Kitchen type /.** Kitchen with island **21 22 23 24 25 26 27 28** 













## Designed Stronger.



#### ALLURE

Low-key U-shaped Kitchen Cabinet.

Material /. Wood veneer + Bright baking
paint + Grille + Sintered stone

Kitchen type /. U - shaped Kitchen Cabinet
29 30 31 32 33 34 35 36













**ALLURE** 

**Kitchen type /.** U - shaped Kitchen Cabinet **29 30 31 32 33 34 35 36** 





























**ALLURE** 

















## Refreshing design.

#### ALLURE

Luxury modern villa.

**Material /.** Sintered stone + Wood veneer

+ Glass + Grille + Matte lacquer

**Kitchen type /.** Kitchen with island

42 43 44 45 46 47 48 49 50 51 52 53 54





















**ALLURE** 

Luxury modern villa. **Material /.** Sintered stone + Wood veneer + Glass + Grille + Matte lacquer

**Kitchen type /.** Kitchen with island 42 43 44 45 46 47 48 49 50 51 52 53 54



















































**ALLURE** 

Single apartment. **Material /.** Melamine + Matte lacquer

**Kitchen type /.** Kitchen with island **55 56 57 58** 











**ALLURE** 





###