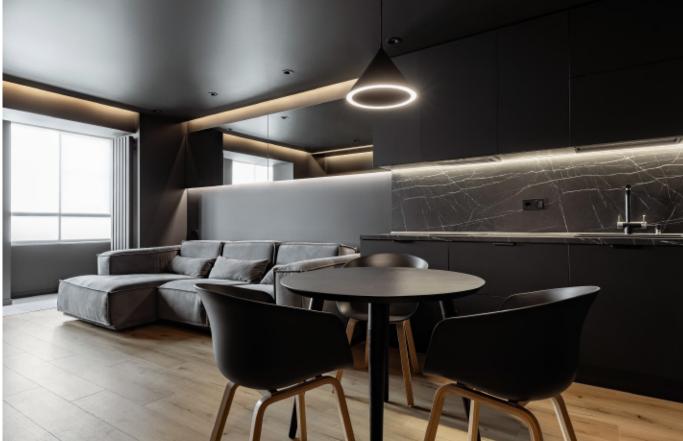

#### **ALLURE**

Charming island cabinet.

**Material /.** Wood veneer + Sintered stone

+ Matte lacquer + MDF

Kitchen type /. Kitchen with island

5678910111213

**Kitchen type /.** Kitchen with island **5 6 7 8 9 10 11 12 13** 

**ALLURE** 

Charming island cabinet.

Material /. Wood veneer + Sintered stone
+ Matte lacquer + MDF

**Kitchen type /.** Kitchen with island **5 6 7 8 9 10 11 12 13** 

**ALLURE** 

**Handleless** Kitchen Cabinet with Island. **Material /.** Wood veneer + Matte lacquer