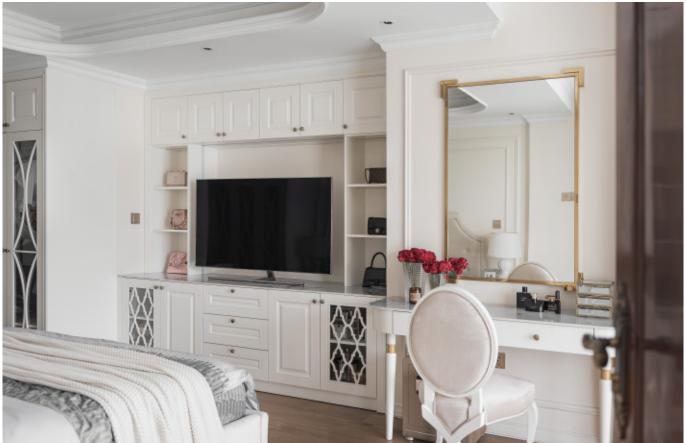

## High-End. Handleless. Timeless.

## Handleless Kitchen Cabinet.

Handleless lacquered cabinets.

Material /. Matte lacquer + Melamine

**Kitchen type /.** L - shaped Kitchen Cabinet **90 91 92 93** 

Glass

**ALLURE** 

Modern minimalist kitchen with island.