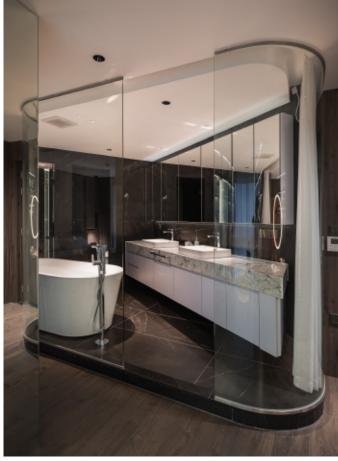

h Island. **Material /.** Wood veneer + Matte lacquer











## Classic Elegance.

#### Finished Bolder.



Shaker Style Modern Kitchen Cabinets. **Material /.** Solid wood + Matte lacquer + Glass

**Kitchen type /.** Kitchen with island **21 22 23 24 25 26 27 28** 















**ALLURE** 

Shaker Style Modern Kitchen Cabinets.

Material /. Solid wood + Matte lacquer +
Glass

**Kitchen type /.** Kitchen with island **21 22 23 24 25 26 27 28** 













## Designed Stronger.



#### ALLURE

Low-key U-shaped Kitchen Cabinet.

Material /. Wood veneer + Bright baking
paint + Grille + Sintered stone

Kitchen type /. U - shaped Kitchen Cabinet
29 30 31 32 33 34 35 36













**ALLURE** 

**Kitchen type /.** U - shaped Kitchen Cabinet **29 30 31 32 33 34 35 36** 





























**ALLURE** 

















## Refreshing design.

#### ALLURE

Luxury modern villa.

**Material /.** Sintered stone + Wood veneer

+ Glass + Grille + Matte lacquer

**Kitchen type /.** Kitchen with island

42 43 44 45 46 47 48 49 50 51 52 53 54





















**ALLURE** 

Luxury modern villa. **Material /.** Sintered stone + Wood veneer + Glass + Grille + Matte lacquer

**Kitchen type /.** Kitchen with island 42 43 44 45 46 47 48 49 50 51 52 53 54



















































**ALLURE** 

Single apartment. **Material /.** Melamine + Matte lacquer

**Kitchen type /.** Kitchen with island **55 56 57 58** 











**ALLURE** 





### Modern Minimalism.

#### Refreshing.



Minimalist Sintered stone cabinets. **Material /.** Sintered stone + Matte