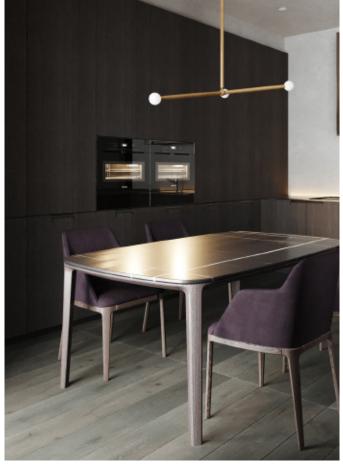

47 48 49 50 51 52 53 54





















**ALLURE** 

Luxury modern villa. **Material /.** Sintered stone + Wood veneer + Glass + Grille + Matte lacquer

**Kitchen type /.** Kitchen with island 42 43 44 45 46 47 48 49 50 51 52 53 54



















































**ALLURE** 

Single apartment. **Material /.** Melamine + Matte lacquer

**Kitchen type /.** Kitchen with island **55 56 57 58** 











**ALLURE** 





### Modern Minimalism.

#### Refreshing.



Minimalist Sintered stone cabinets. **Material /.** Sintered stone + Matte lacquer

+ MDF

Kitchen type /. Kitchen with island

59 60 61











ALLURE

Minimalist Sintered stone cabinets. **Material /.** Sintered stone + Matte lacquer + MDF

**Kitchen type /.** Kitchen with island **59 60 61** 













**ALLURE** 

Modernist cabinet. **Material /.** Wood veneer + Grille + Matte lacquer

**Kitchen type /.** U - shaped Kitchen Cabinet **62 63 64 65 66** 













**ALLURE** 

Modernist cabinet. **Material /.** Wood veneer + Grille + Matte lacquer

**Kitchen type /.** U - shaped Kitchen Cabinet **62 63 64 65 66** 







67

# Neutral Grey.

ALLURE







**ALLURE** 

West coast kitchen.

Material /. Melamine + Matte lacquer +
MDF

**Kitchen type /.** Straight kitchen **67 68 69 70** 





### Yes Home.

Inheritance of quality.









### **ALLURE**

Low-key U-shaped Kitchen Cabinet.

Material /. Matte lacquer + Wood veneer +

Glass + Sintered stone

**Kitchen type /.** U - shaped Kitchen Cabinet

71 72 73 74 75 76 77 78 79















**ALLURE** 

Low-key U-shaped Kitchen Cabi