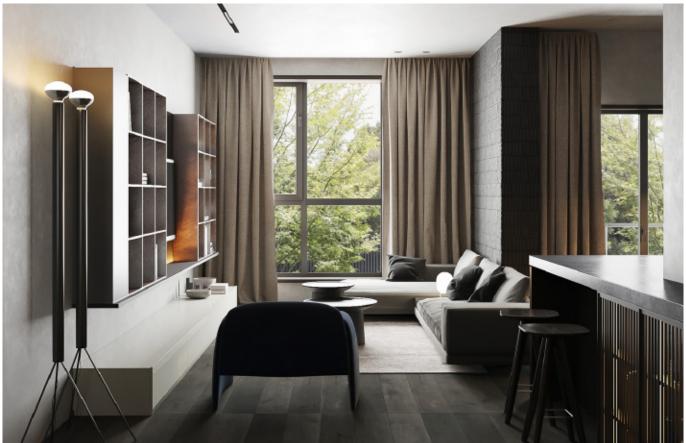

5 46 47 48 49 50 51 52 53 54





















**ALLURE** 

Luxury modern villa. **Material /.** Sintered stone + Wood veneer + Glass + Grille + Matte lacquer

**Kitchen type /.** Kitchen with island 42 43 44 45 46 47 48 49 50 51 52 53 54



















































**ALLURE** 

Single apartment. **Material /.** Melamine + Matte lacquer

**Kitchen type /.** Kitchen with island **55 56 57 58** 











**ALLURE** 





### Modern Minimalism.

#### Refreshing.



Minimalist Sintered stone cabinets. **Material /.** Sintered stone + Matte lacquer

+ MDF

Kitchen type /. Kitchen with island

59 60 61











ALLURE

Minimalist Sintered stone cabinets. **Material /.** Sintered stone + Matte lacquer + MDF

**Kitchen type /.** Kitchen with island **59 60 61** 













**ALLURE** 

Modernist cabinet. **Material /.** Wood veneer + Grille + Matte lacquer

**Kitchen type /.** U - shaped Kitchen Cabinet **62 63 64 65 66** 













**ALLURE** 

Modernist cabinet. **Material /.** Wood veneer + Grille + Matte lacquer

**Kitchen type /.** U - shaped Kitchen Cabinet **62 63 64 65 66** 







67

# Neutral Grey.

ALLURE







**ALLURE** 

West coast kitchen.

Material /. Melamine + Matte lacquer +
MDF

**Kitchen type /.** Straight kitchen **67 68 69 70** 





### Yes Home.

Inheritance of quality.









### **ALLURE**

Low-key U-shaped Kitchen Cabinet.

Material /. Matte lacquer + Wood veneer +

Glass + Sintered stone

**Kitchen type /.** U - shaped Kitchen Cabinet

71 72 73 74 75 76 77 78 79















**ALLURE** 

Low-key U-shaped Kitchen