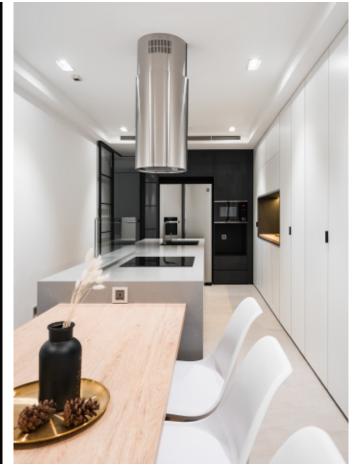

#### **ALLURE**

Charming island cabinet.

**Material /.** Wood veneer + Sintered stone

+ Matte lacquer + MDF

Kitchen type /. Kitchen with island

5678910111213

**Kitchen type /.** Kitchen with island **5 6 7 8 9 10 11 12 13** 

**ALLURE** 

Charming island cabinet.

Material /. Wood veneer + Sintered stone
+ Matte lacquer + MDF

**Kitchen type /.** Kitchen with island **5 6 7 8 9 10 11 12 13** 

**ALLURE** 

**Handleless** Kitchen Cabinet with Island. **Material /.** Wood veneer + Matte lacquer