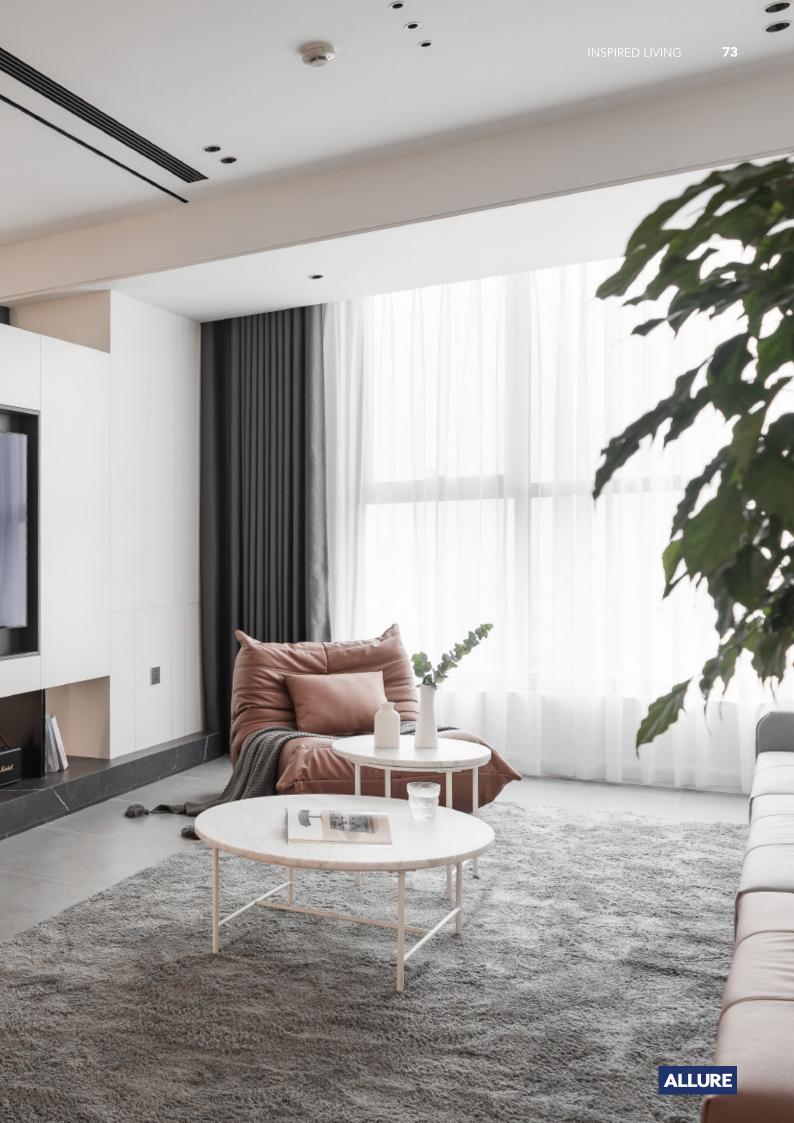

### **ALLURE**

Low-key U-shaped Kitchen Cabinet.

Material /. Matte lacquer + Wood veneer +

Glass + Sintered stone

**Kitchen type /.** U - shaped Kitchen Cabinet

71 72 73 74 75 76 77 78 79

**ALLURE** 

Low-key U-shaped Kitchen Cabinet.

Material /. Matte lacquer + Wood veneer

+ Glass + Sintered stone

**Kitchen type /.** U - shaped Kitchen Cabinet **72 73 74 75 76 77 78 79** 