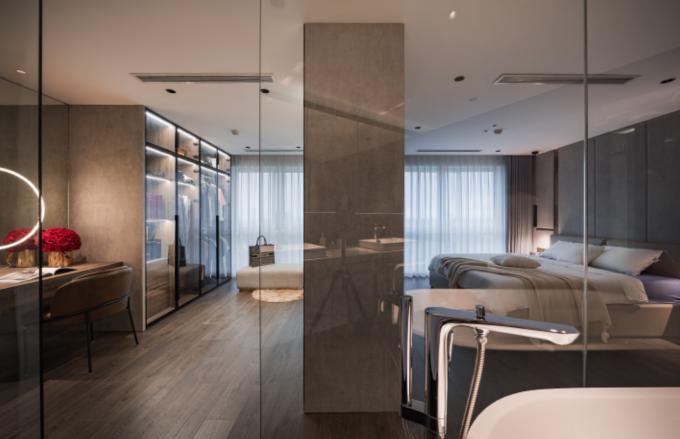

# Resting place.

Modern cabinets with i sland.

**ALLURE** 

MDF with matte lacquer finishes. **Material /.** Wood veneer + MDF + Matte lacquer + Grille + Sintered stone

**ALLURE** 

MDF with matte lacquer finishes. **Material /.** Wood veneer + MDF + Matte lacquer + Grille + Sintered stone