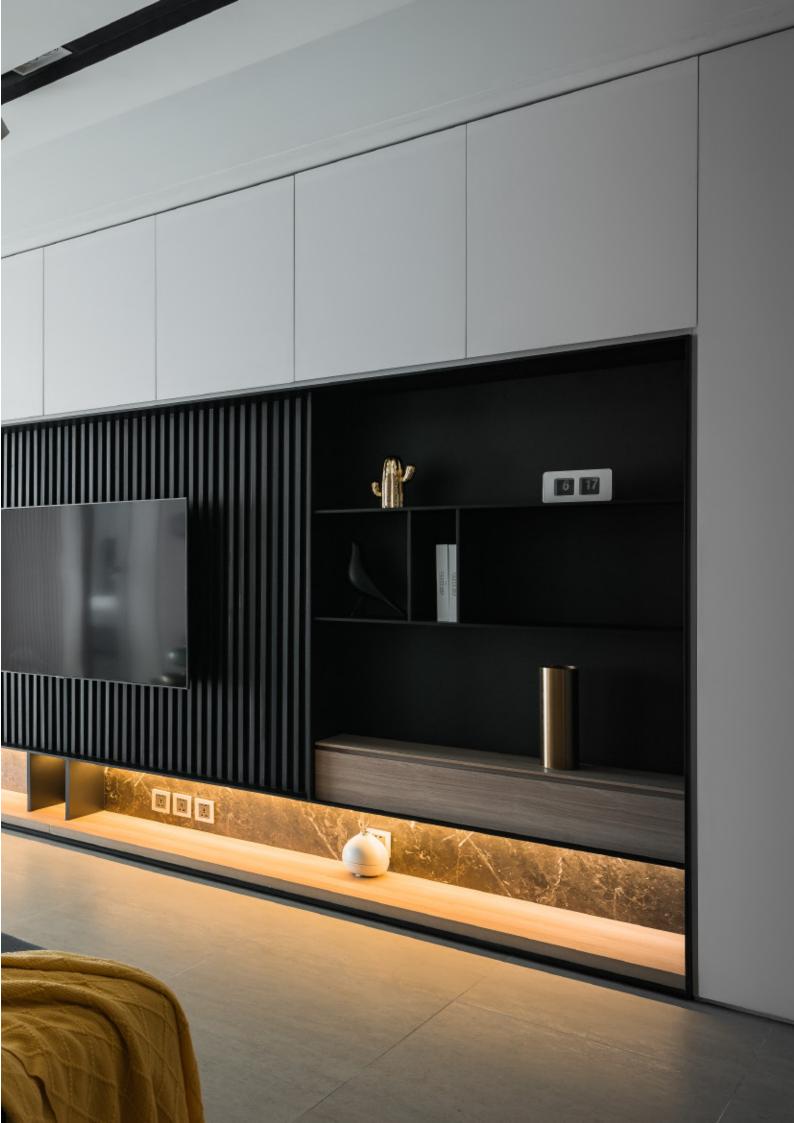

** Wood veneer + Grille + Matte lacquer

**Kitchen type /.** U - shaped Kitchen Cabinet **62 63 64 65 66** 







67

# Neutral Grey.

ALLURE







**ALLURE** 

West coast kitchen.

Material /. Melamine + Matte lacquer +
MDF

**Kitchen type /.** Straight kitchen **67 68 69 70** 





### Yes Home.

Inheritance of quality.









### **ALLURE**

Low-key U-shaped Kitchen Cabinet.

Material /. Matte lacquer + Wood veneer +

Glass + Sintered stone

**Kitchen type /.** U - shaped Kitchen Cabinet

71 72 73 74 75 76 77 78 79















**ALLURE** 

Low-key U-shaped Kitchen Cabinet.

Material /. Matte lacquer + Wood veneer

+ Glass + Sintered stone











**Kitchen type /.** U - shaped Kitchen Cabinet **72 73 74 75 76 77 78 79** 



# Resting place.

Modern cabinets with i sland.

























**ALLURE** 

MDF with matte lacquer finishes. **Material /.** Wood veneer + MDF + Matte lacquer + Grille + Sintered stone













**ALLURE** 

MDF with matte lacquer finishes. **Material /.** Wood veneer + MDF + Matte lacquer + Grille + Sintered stone





## High-End. Handleless. Timeless.

## Handleless Kitchen Cabinet.



Handleless lacquered cabinets.

Material /. Matte lacquer + Melamine

**Kitchen type /.** L - shaped Kitchen Cabinet **90 91 92 93** 













Glass















**ALLURE** 

Modern minimalist kitchen with island.

Material /. Wood veneer + Quarts Stone

+ Wood veneer + MDF















INSPIRED LIVING

## **Address**

B420,#108 Xingle Road, Shunde district, Foshan, China

Phone : +86 0757-28106526

Email : info@allurecabinetry.cn

Webs