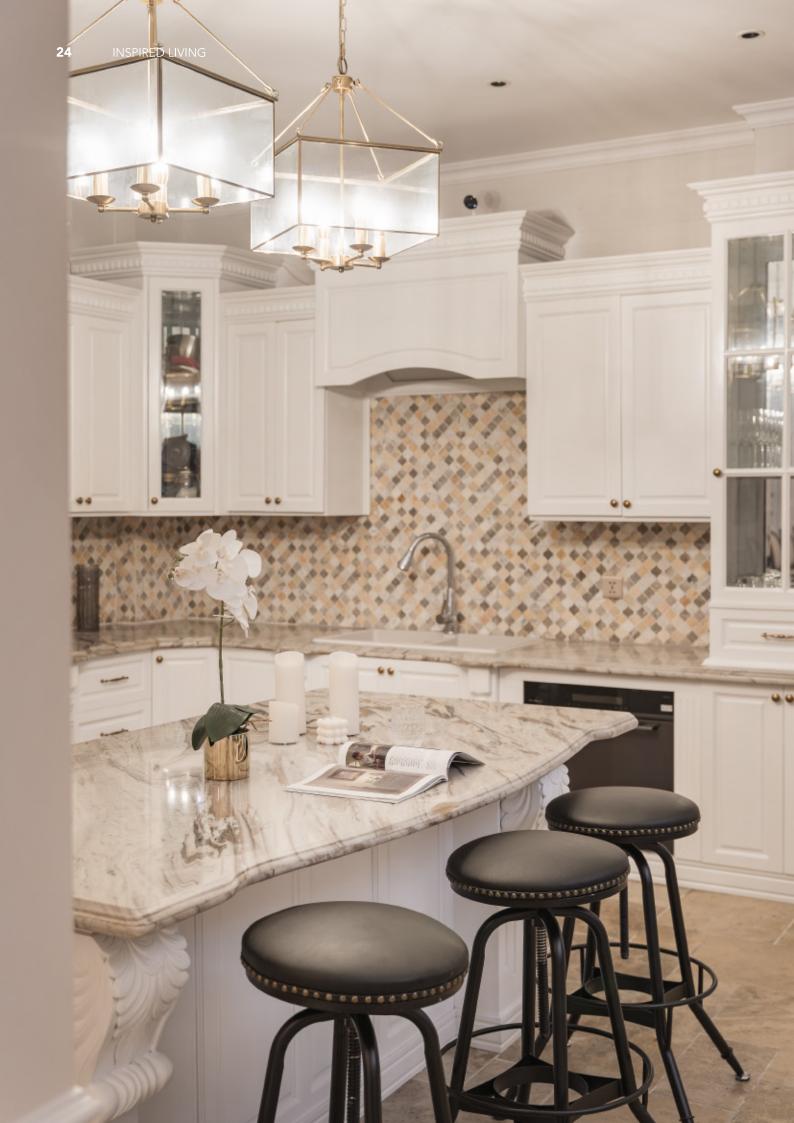

#### **ALLURE**

Charming island cabinet.

**Material /.** Wood veneer + Sintered stone

+ Matte lacquer + MDF

Kitchen type /. Kitchen with island

5678910111213

**Kitchen type /.** Kitchen with island **5 6 7 8 9 10 11 12 13** 

**ALLURE** 

Charming island cabinet.

Material /. Wood veneer + Sintered stone
+ Matte lacquer + MDF

**Kitchen type /.** Kitchen with island **5 6 7 8 9 10 11 12 13** 

**ALLURE** 

**Handleless** Kitchen Cabinet with Island. **Material /.** Wood veneer + Matte lacquer