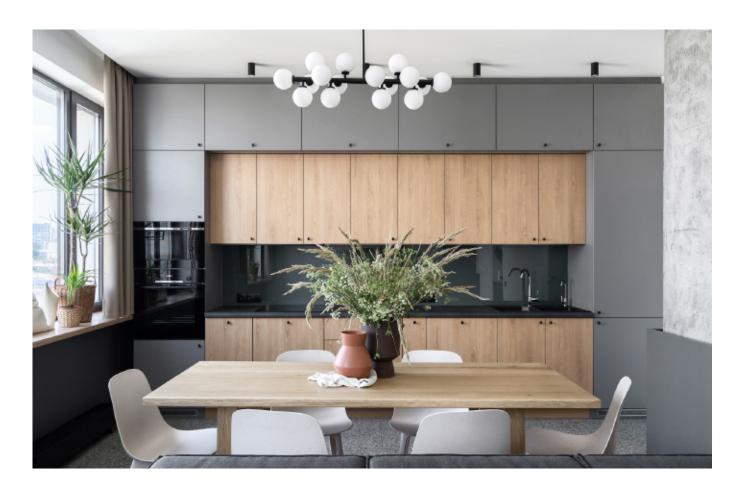

#### **ALLURE**

Charming island cabinet.

**Material /.** Wood veneer + Sintered stone

+ Matte lacquer + MDF

Kitchen type /. Kitchen with island

5678910111213

**Kitchen type /.** Kitchen with island **5 6 7 8 9 10 11 12 13** 

**ALLURE** 

Charming island cabinet.

Material /. Wood veneer + Sintered stone
+ Matte lacquer + MDF

**Kitchen type /.** Kitchen with island **5 6 7 8 9 10 11 12 13** 

**ALLURE** 

**Handleless** Kitchen Cabinet with Island. **Material /.** Wood veneer + Matte lacquer