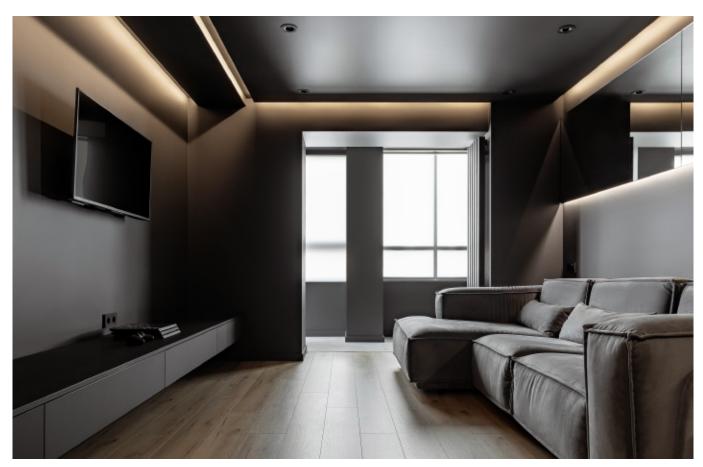

# Neutral Grey.

ALLURE

**ALLURE** 

West coast kitchen.

Material /. Melamine + Matte lacquer +
MDF

**Kitchen type /.** Straight kitchen **67 68 69 70** 