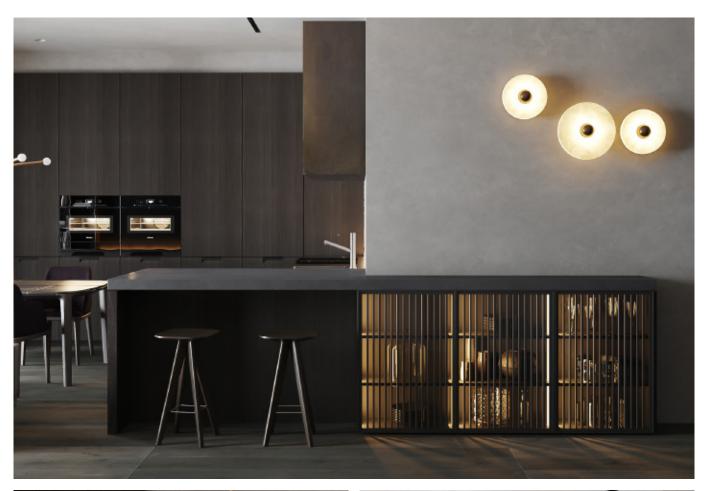

46 47 48 49 50 51 52 53 54





















**ALLURE** 

Luxury modern villa. **Material /.** Sintered stone + Wood veneer + Glass + Grille + Matte lacquer

**Kitchen type /.** Kitchen with island 42 43 44 45 46 47 48 49 50 51 52 53 54



















































**ALLURE** 

Single apartment. **Material /.** Melamine + Matte lacquer

**Kitchen type /.** Kitchen with island **55 56 57 58** 











**ALLURE** 





### Modern Minimalism.

#### Refreshing.



Minimalist Sintered stone cabinets. **Material /.** Sintered stone + Matte lacquer

+ MDF

Kitchen type /. Kitchen with island

59 60 61











ALLURE

Minimalist Sintered stone cabinets. **Material /.** Sintered stone + Matte lacquer + MDF

**Kitchen type /.** Kitchen with island **59 60 61** 













**ALLURE** 

Modernist cabinet. **Material /.** Wood veneer + Grille + Matte lacquer

**Kitchen type /.** U - shaped Kitchen Cabinet **62 63 64 65 66** 













**ALLURE** 

Modernist cabinet. **Material /.** Wood veneer + Grille + Matte lacquer

**Kitchen type /.** U - shaped Kitchen Cabinet **62 63 64 65 66** 







67

# Neutral Grey.

ALLURE







**ALLURE** 

West coast kitchen.

Material /. Melamine + Matte lacquer +
MDF

**Kitchen type /.** Straight kitchen **67 68 69 70** 





### Yes Home.

Inheritance of quality.









### **ALLURE**

Low-key U-shaped Kitchen Cabinet.

Material /. Matte lacquer + Wood veneer +

Glass + Sintered stone

**Kitchen type /.** U - shaped Kitchen Cabinet

71 72 73 74 75 76 77 78 79















**ALLURE** 

Low-key U-shaped Kitchen Ca