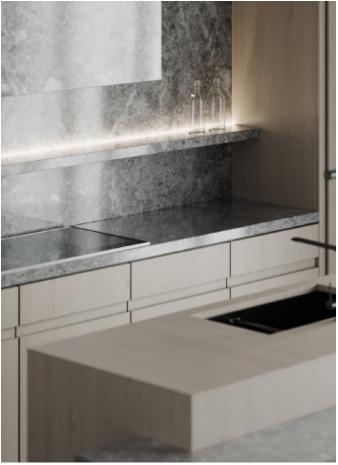

#### **ALLURE**

Charming island cabinet.

**Material /.** Wood veneer + Sintered stone

+ Matte lacquer + MDF

Kitchen type /. Kitchen with island

5678910111213

**Kitchen type /.** Kitchen with island **5 6 7 8 9 10 11 12 13** 

**ALLURE** 

Charming island cabinet.

Material /. Wood veneer + Sintered stone
+ Matte lacquer + MDF

**Kitchen type /.** Kitchen with island **5 6 7 8 9 10 11 12 13** 

**ALLURE** 

**Handleless** Kitchen Cabinet with Island. **Material /.** Wood veneer + Matte lacquer