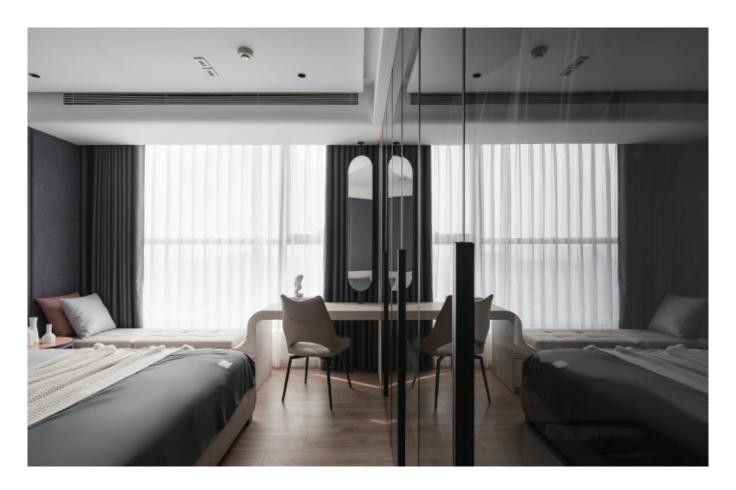

### **ALLURE**

Low-key U-shaped Kitchen Cabinet.

Material /. Matte lacquer + Wood veneer +

Glass + Sintered stone

**Kitchen type /.** U - shaped Kitchen Cabinet

71 72 73 74 75 76 77 78 79

**ALLURE** 

Low-key U-shaped Kitchen Cabinet.

Material /. Matte lacquer + Wood veneer

+ Glass + Sintered stone

**Kitchen type /.** U - shaped Kitchen Cabinet **72 73 74 75 76 77 78 79** 