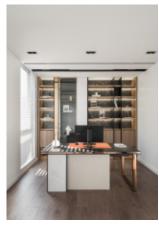

#### **ALLURE**

Charming island cabinet.

**Material /.** Wood veneer + Sintered stone

+ Matte lacquer + MDF

Kitchen type /. Kitchen with island

5678910111213

**Kitchen type /.** Kitchen with island **5 6 7 8 9 10 11 12 13** 

**ALLURE** 

Charming island cabinet.

Material /. Wood veneer + Sintered stone
+ Matte lacquer + MDF

**Kitchen type /.** Kitchen with island **5 6 7 8 9 10 11 12 13** 

**ALLURE** 

**Handleless** Kitchen Cabinet with Island. **Material /.** Wood veneer + Matte lacquer