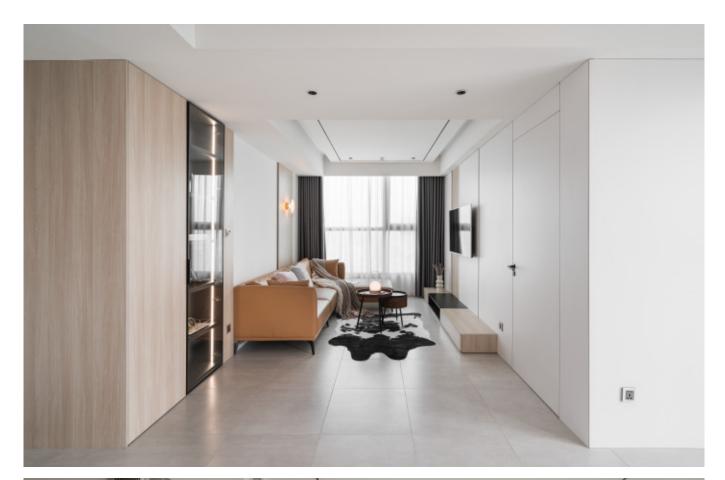

land. **Material /.** Wood veneer + Matte lacquer











## Classic Elegance.

#### Finished Bolder.



Shaker Style Modern Kitchen Cabinets. **Material /.** Solid wood + Matte lacquer + Glass

**Kitchen type /.** Kitchen with island **21 22 23 24 25 26 27 28** 















**ALLURE** 

Shaker Style Modern Kitchen Cabinets.

Material /. Solid wood + Matte lacquer +
Glass

**Kitchen type /.** Kitchen with island **21 22 23 24 25 26 27 28** 













## Designed Stronger.



#### ALLURE

Low-key U-shaped Kitchen Cabinet.

Material /. Wood veneer + Bright baking
paint + Grille + Sintered stone

Kitchen type /. U - shaped Kitchen Cabinet
29 30 31 32 33 34 35 36













**ALLURE** 

**Kitchen type /.** U - shaped Kitchen Cabinet **29 30 31 32 33 34 35 36** 





























**ALLURE** 

















## Refreshing design.

#### ALLURE

Luxury modern villa.

**Material /.** Sintered stone + Wood veneer

+ Glass + Grille + Matte lacquer

**Kitchen type /.** Kitchen with island

42 43 44 45 46 47 48 49 50 51 52 53 54





















**ALLURE** 

Luxury modern villa. **Material /.** Sintered stone + Wood veneer + Glass + Grille + Matte lacquer

**Kitchen type /.** Kitchen with island 42 43 44 45 46 47 48 49 50 51 52 53 54



















































**ALLURE** 

Single apartment. **Material /.** Melamine + Matte lacquer

**Kitchen type /.** Kitchen with island **55 56 57 58** 











**ALLURE** 





### Modern Minimalism.

#### Refreshing.



Minimalist Sintered stone cabinets. **Material /.** Sintered stone + Matte lacq