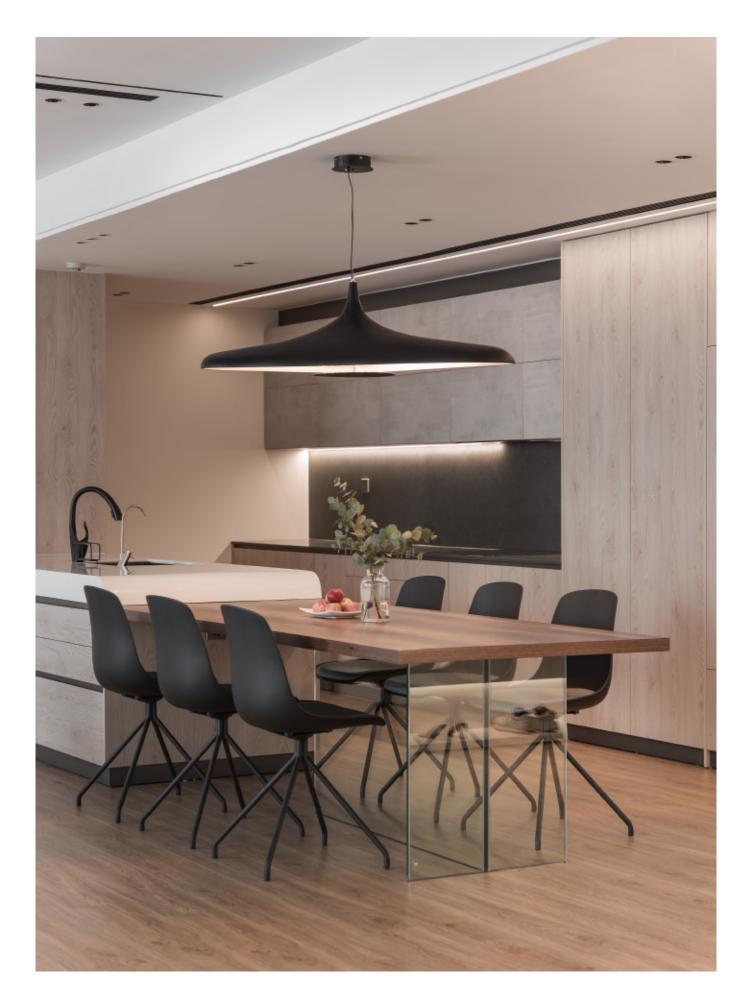

### **ALLURE**

Low-key U-shaped Kitchen Cabinet.

Material /. Matte lacquer + Wood veneer +

Glass + Sintered stone

**Kitchen type /.** U - shaped Kitchen Cabinet

71 72 73 74 75 76 77 78 79

**ALLURE** 

Low-key U-shaped Kitchen Cabinet.

Material /. Matte lacquer + Wood veneer

+ Glass + Sintered stone

**Kitchen type /.** U - shaped Kitchen Cabinet **72 73 74 75 76 77 78 79** 