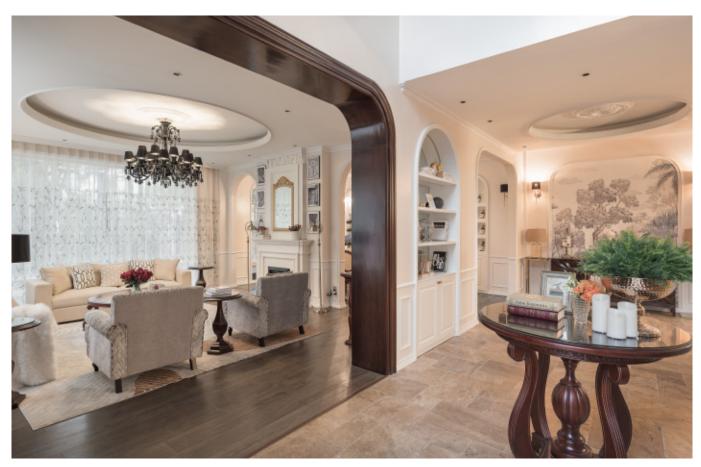

ps pace with the times. Our philosophy of development and service continues to make ALLURE Cabinetry standout in value, design, quality, and craftsmanship.





# Unique taste.

#### **ALLURE**

Charming island cabinet.

**Material /.** Wood veneer + Sintered stone

+ Matte lacquer + MDF

Kitchen type /. Kitchen with island

5678910111213











**Kitchen type /.** Kitchen with island **5 6 7 8 9 10 11 12 13** 













**ALLURE** 

Charming island cabinet.

Material /. Wood veneer + Sintered stone
+ Matte lacquer + MDF

**Kitchen type /.** Kitchen with island **5 6 7 8 9 10 11 12 13** 









































**ALLURE** 

**Handleless** Kitchen Cabinet with Island. **Material /.** Wood veneer + Matte lacquer











## Classic Elegance.

#### Finished Bolder.



Shaker Style Modern Kitchen Cabinets. **Material /.** Solid wood + Matte lacquer + Glass

**Kitchen type /.** Kitchen with island **21 22 23 24 25 26 27 28** 















**ALLURE** 

Shaker Style Modern Kitchen Cabinets.

Material /. Solid wood + Matte lacquer +
Glass

**Kitchen type /.** Kitchen with island **21 22 23 24 25 26 27 28** 













## Designed Stronger.



#### ALLURE

Low-key U-shaped Kitchen Cabinet.

Material /. Wood veneer + Bright baking
paint + Grille + Sintered stone

Kitchen type /. U - shaped Kitchen Cabinet
29 30 31 32 33 34 35 36













**ALLURE** 

**Kitchen type /.** U - shaped Kitchen Cabinet **29 30 31 32 33 34 35 36** 





























**ALLURE** 

















## Refreshing design.

#### ALLURE

Luxury modern villa.

**Material