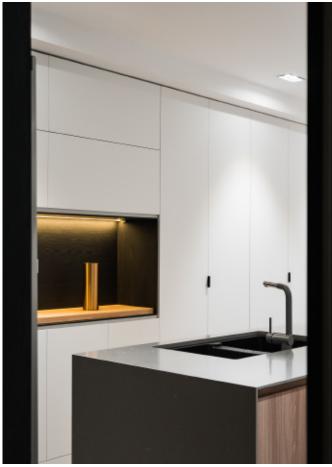

#### **ALLURE**

Charming island cabinet.

**Material /.** Wood veneer + Sintered stone

+ Matte lacquer + MDF

Kitchen type /. Kitchen with island

5678910111213

**Kitchen type /.** Kitchen with island **5 6 7 8 9 10 11 12 13** 

**ALLURE** 

Charming island cabinet.

Material /. Wood veneer + Sintered stone
+ Matte lacquer + MDF

**Kitchen type /.** Kitchen with island **5 6 7 8 9 10 11 12 13** 

**ALLURE** 

**Handleless** Kitchen Cabinet with Island. **Material /.** Wood veneer + Matte lacquer