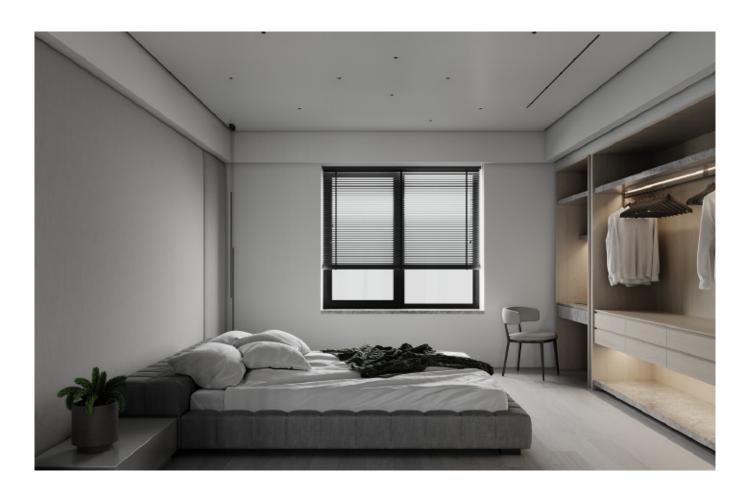

## Handleless Kitchen Cabinet.

Handleless lacquered cabinets.

Material /. Matte lacquer + Melamine

**Kitchen type /.** L - shaped Kitchen Cabinet **90 91 92 93** 

Glass

**ALLURE** 

Modern minimalist kitchen with island.

Material /. Wood veneer + Quarts Stone

+ Wood veneer + MDF

INSPIRED LIVING