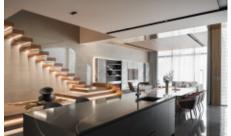

#### ALLURE

Luxury modern villa.

**Material /.** Sintered stone + Wood veneer

+ Glass + Grille + Matte lacquer

**Kitchen type /.** Kitchen with island

42 43 44 45 46 47 48 49 50 51 52 53 54

**ALLURE** 

Luxury modern villa. **Material /.** Sintered stone + Wood veneer + Glass + Grille + Matte lacquer

**Kitchen type /.** Kitchen with island 42 43 44 45 46 47 48 49 50 51 52 53 54

**ALLURE** 

Single apartment. **Material /.** Melamine + Matte lacquer

**Kitchen type /.** Kitchen with island **55 56 57 58** 