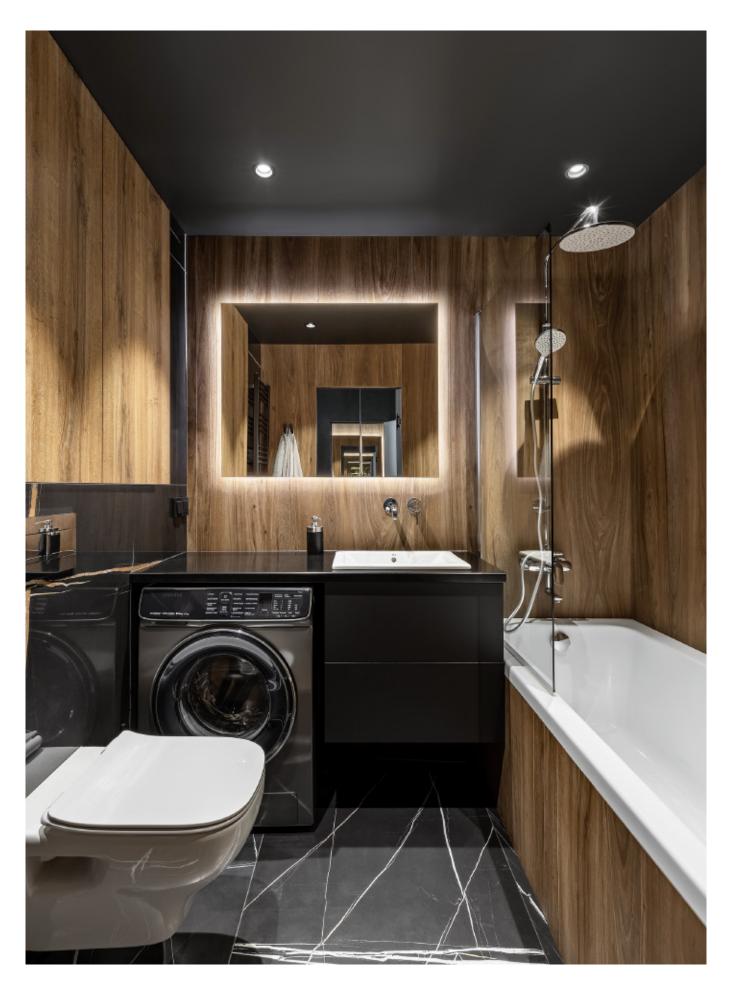

et

71 72 73 74 75 76 77 78 79















**ALLURE** 

Low-key U-shaped Kitchen Cabinet.

Material /. Matte lacquer + Wood veneer

+ Glass + Sintered stone











**Kitchen type /.** U - shaped Kitchen Cabinet **72 73 74 75 76 77 78 79** 



# Resting place.

Modern cabinets with i sland.

























**ALLURE** 

MDF with matte lacquer finishes. **Material /.** Wood veneer + MDF + Matte lacquer + Grille + Sintered stone













**ALLURE** 

MDF with matte lacquer finishes. **Material /.** Wood veneer + MDF + Matte lacquer + Grille + Sintered stone





## High-End. Handleless. Timeless.

## Handleless Kitchen Cabinet.



Handleless lacquered cabinets.

Material /. Matte lacquer + Melamine

**Kitchen type /.** L - shaped Kitchen Cabinet **90 91 92 93** 













Glass















**ALLURE** 

Modern minimalist kitchen with island.

Material /. Wood veneer + Quarts Stone

+ Wood veneer + MDF















INSPIRED LIVING

## **Address**

B420,#108 Xingle Road, Shunde district, Foshan, China

Phone : +86 0757-28106526

Email : info@allurecabinetry.cn

Website: www.allurekitchencabinet.com