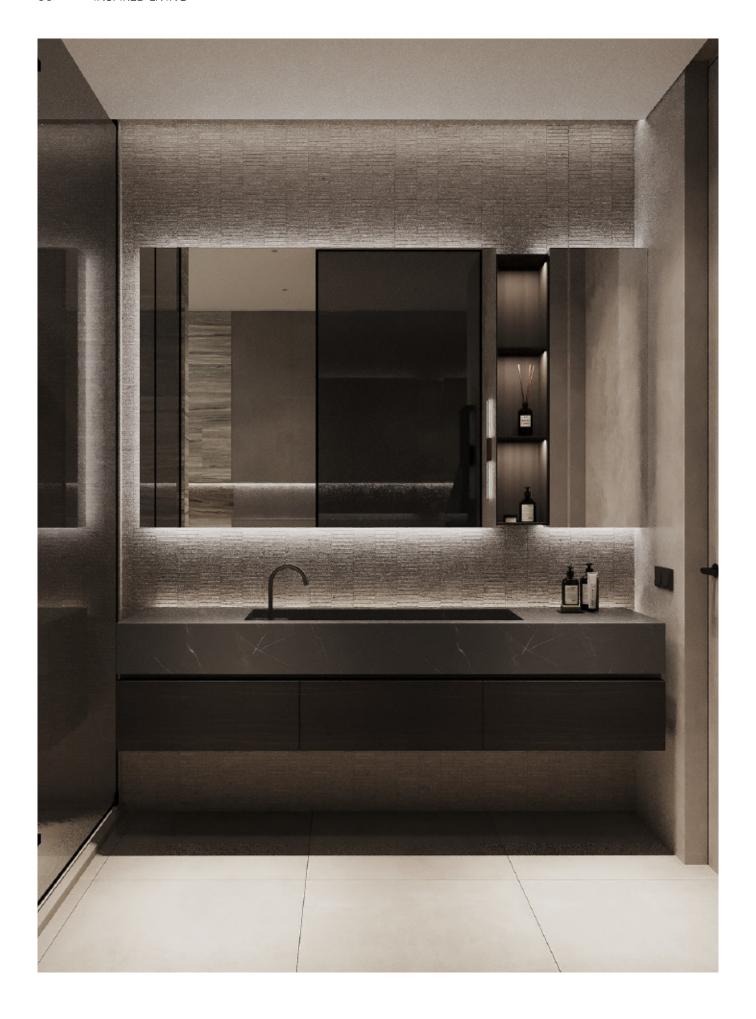

rial /.** Melamine + Matte lacquer

**Kitchen type /.** Kitchen with island **55 56 57 58** 











**ALLURE** 





### Modern Minimalism.

#### Refreshing.



Minimalist Sintered stone cabinets. **Material /.** Sintered stone + Matte lacquer

+ MDF

Kitchen type /. Kitchen with island

59 60 61











ALLURE

Minimalist Sintered stone cabinets. **Material /.** Sintered stone + Matte lacquer + MDF

**Kitchen type /.** Kitchen with island **59 60 61** 













**ALLURE** 

Modernist cabinet. **Material /.** Wood veneer + Grille + Matte lacquer

**Kitchen type /.** U - shaped Kitchen Cabinet **62 63 64 65 66** 













**ALLURE** 

Modernist cabinet. **Material /.** Wood veneer + Grille + Matte lacquer

**Kitchen type /.** U - shaped Kitchen Cabinet **62 63 64 65 66** 







67

# Neutral Grey.

ALLURE







**ALLURE** 

West coast kitchen.

Material /. Melamine + Matte lacquer +
MDF

**Kitchen type /.** Straight kitchen **67 68 69 70** 





### Yes Home.

Inheritance of quality.









### **ALLURE**

Low-key U-shaped Kitchen Cabinet.

Material /. Matte lacquer + Wood veneer +

Glass + Sintered stone

**Kitchen type /.** U - shaped Kitchen Cabinet

71 72 73 74 75 76 77 78 79















**ALLURE** 

Low-key U-shaped Kitchen Cabinet.

Material /. Matte lacquer + Wood veneer

+ Glass + Sintered stone











**Kitchen type /.** U - shaped Kitchen Cabinet **72 73 74 75 76 77 78 79** 



# Resting place.

Modern cabinets with i sland.

























**ALLURE** 

MDF with matte lacquer finishes. **Material /.** Wood veneer + MDF + Matte lac