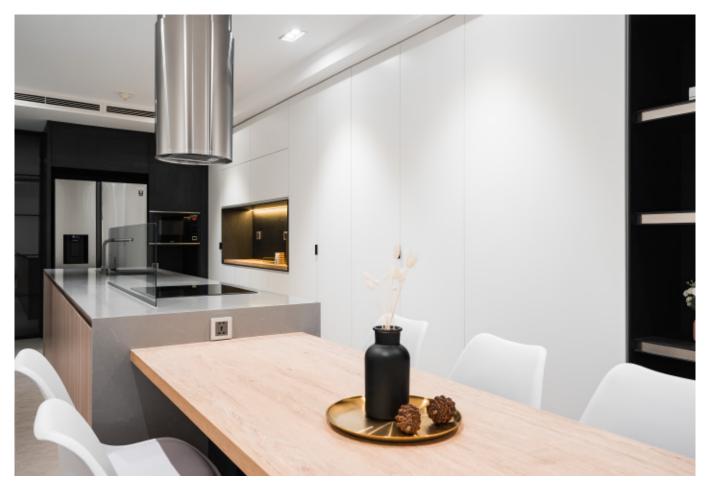

neer + Grille + Matte lacquer

**Kitchen type /.** U - shaped Kitchen Cabinet **62 63 64 65 66** 







67

# Neutral Grey.

ALLURE







**ALLURE** 

West coast kitchen.

Material /. Melamine + Matte lacquer +
MDF

**Kitchen type /.** Straight kitchen **67 68 69 70** 





### Yes Home.

Inheritance of quality.









### **ALLURE**

Low-key U-shaped Kitchen Cabinet.

Material /. Matte lacquer + Wood veneer +

Glass + Sintered stone

**Kitchen type /.** U - shaped Kitchen Cabinet

71 72 73 74 75 76 77 78 79















**ALLURE** 

Low-key U-shaped Kitchen Cabinet.

Material /. Matte lacquer + Wood veneer

+ Glass + Sintered stone











**Kitchen type /.** U - shaped Kitchen Cabinet **72 73 74 75 76 77 78 79** 



# Resting place.

Modern cabinets with i sland.

























**ALLURE** 

MDF with matte lacquer finishes. **Material /.** Wood veneer + MDF + Matte lacquer + Grille + Sintered stone













**ALLURE** 

MDF with matte lacquer finishes. **Material /.** Wood veneer + MDF + Matte lacquer + Grille + Sintered stone





## High-End. Handleless. Timeless.

## Handleless Kitchen Cabinet.



Handleless lacquered cabinets.

Material /. Matte lacquer + Melamine

**Kitchen type /.** L - shaped Kitchen Cabinet **90 91 92 93** 













Glass















**ALLURE** 

Modern minimalist kitchen with island.

Material /. Wood veneer + Quarts Stone

+ Wood veneer + MDF















INSPIRED LIVING

## **Address**

B420,#108 Xingle Road, Shunde district, Foshan, China

Phone : +86 0757-28106526

Email : info@allurecabinetry.cn

Website: www.a