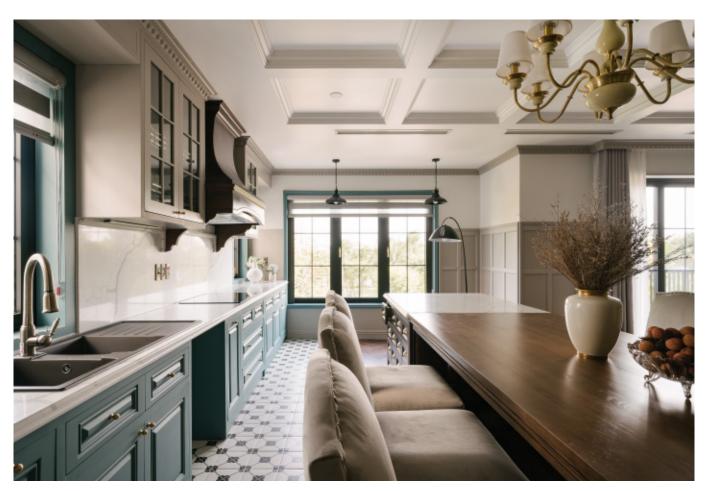

#### **ALLURE**

Charming island cabinet.

**Material /.** Wood veneer + Sintered stone

+ Matte lacquer + MDF

Kitchen type /. Kitchen with island

5678910111213

**Kitchen type /.** Kitchen with island **5 6 7 8 9 10 11 12 13** 

**ALLURE** 

Charming island cabinet.

Material /. Wood veneer + Sintered stone
+ Matte lacquer + MDF

**Kitchen type /.** Kitchen with island **5 6 7 8 9 10 11 12 13** 

**ALLURE** 

**Handleless** Kitchen Cabinet with Island. **Material /.** Wood veneer + Matte lacquer