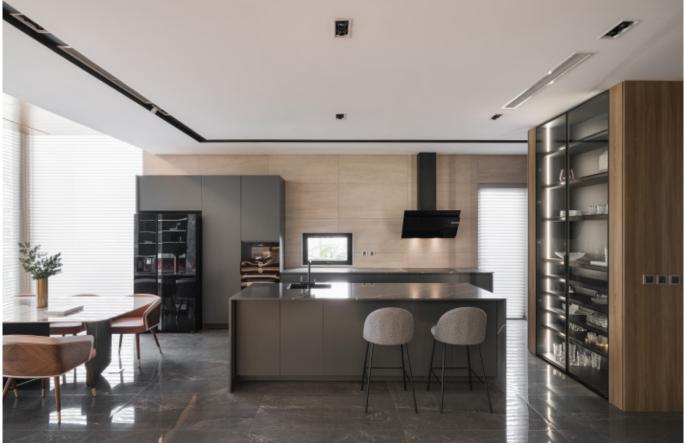

#### **ALLURE**

Charming island cabinet.

**Material /.** Wood veneer + Sintered stone

+ Matte lacquer + MDF

Kitchen type /. Kitchen with island

5678910111213

**Kitchen type /.** Kitchen with island **5 6 7 8 9 10 11 12 13** 

**ALLURE** 

Charming island cabinet.

Material /. Wood veneer + Sintered stone
+ Matte lacquer + MDF

**Kitchen type /.** Kitchen with island **5 6 7 8 9 10 11 12 13** 

**ALLURE** 

**Handleless** Kitchen Cabinet with Island. **Material /.** Wood veneer + Matte lacquer