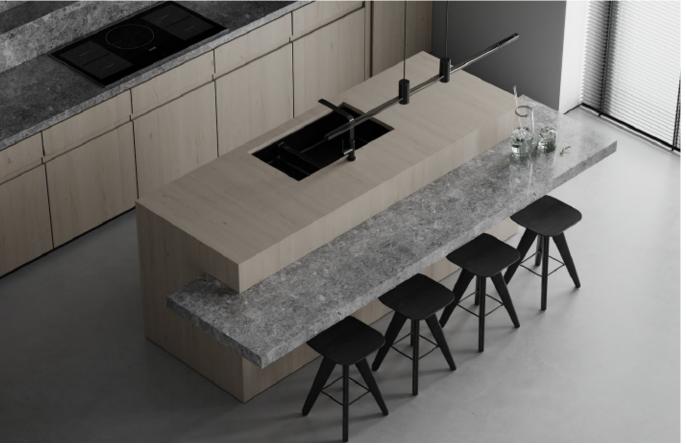

#### **ALLURE**

Charming island cabinet.

**Material /.** Wood veneer + Sintered stone

+ Matte lacquer + MDF

Kitchen type /. Kitchen with island

5678910111213

**Kitchen type /.** Kitchen with island **5 6 7 8 9 10 11 12 13** 

**ALLURE** 

Charming island cabinet.

Material /. Wood veneer + Sintered stone
+ Matte lacquer + MDF

**Kitchen type /.** Kitchen with island **5 6 7 8 9 10 11 12 13** 

**ALLURE** 

**Handleless** Kitchen Cabinet with Island. **Material /.** Wood veneer + Matte lacquer