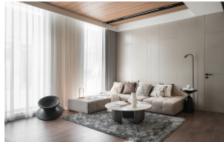

# Resting place.

Modern cabinets with i sland.

**ALLURE** 

MDF with matte lacquer finishes. **Material /.** Wood veneer + MDF + Matte lacquer + Grille + Sintered stone

**ALLURE** 

MDF with matte lacquer finishes. **Material /.** Wood veneer + MDF + Matte lacquer + Grille + Sintered stone