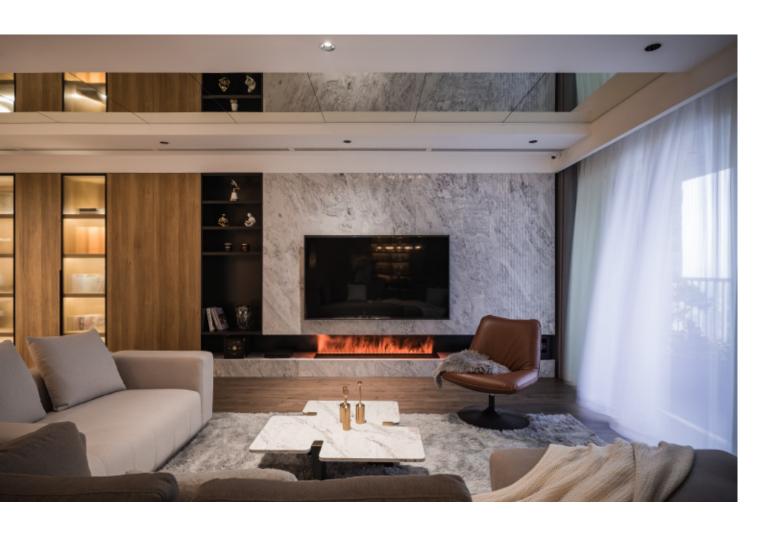

ith island **5 6 7 8 9 10 11 12 13** 













**ALLURE** 

Charming island cabinet.

Material /. Wood veneer + Sintered stone
+ Matte lacquer + MDF

**Kitchen type /.** Kitchen with island **5 6 7 8 9 10 11 12 13** 









































**ALLURE** 

**Handleless** Kitchen Cabinet with Island. **Material /.** Wood veneer + Matte lacquer











## Classic Elegance.

#### Finished Bolder.



Shaker Style Modern Kitchen Cabinets. **Material /.** Solid wood + Matte lacquer + Glass

**Kitchen type /.** Kitchen with island **21 22 23 24 25 26 27 28** 















**ALLURE** 

Shaker Style Modern Kitchen Cabinets.

Material /. Solid wood + Matte lacquer +
Glass

**Kitchen type /.** Kitchen with island **21 22 23 24 25 26 27 28** 













## Designed Stronger.



#### ALLURE

Low-key U-shaped Kitchen Cabinet.

Material /. Wood veneer + Bright baking
paint + Grille + Sintered stone

Kitchen type /. U - shaped Kitchen Cabinet
29 30 31 32 33 34 35 36













**ALLURE** 

**Kitchen type /.** U - shaped Kitchen Cabinet **29 30 31 32 33 34 35 36** 





























**ALLURE** 

















## Refreshing design.

#### ALLURE

Luxury modern villa.

**Material /.** Sintered stone + Wood veneer

+ Glass + Grille + Matte lacquer

**Kitchen type /.** Kitchen with island

42 43 44 45 46 47 48 49 50 51 52 53 54





















**ALLURE** 

Luxury modern villa. **Material /.** Sintered stone + Wood veneer + Glass + Grille + Matte lacquer

**Kitchen type /.** Kitchen with island 42 43 44 45 46 47 48 49 50 51 52 53 54