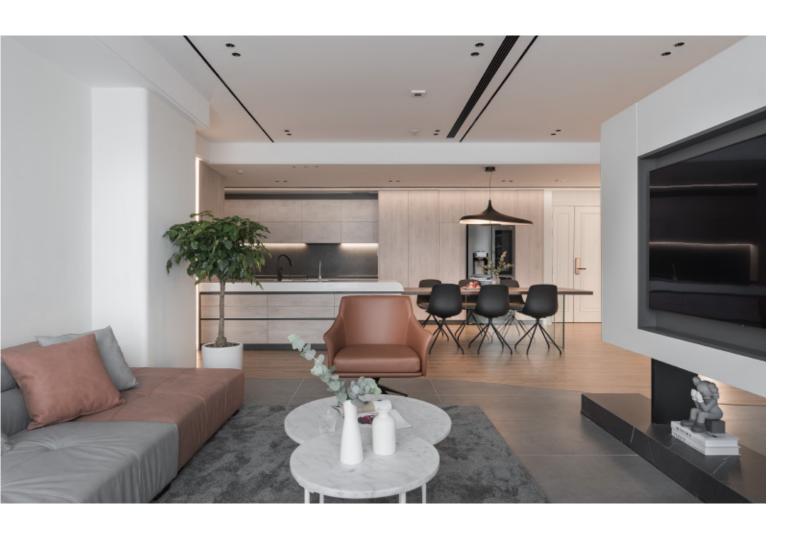

### **ALLURE**

Low-key U-shaped Kitchen Cabinet.

Material /. Matte lacquer + Wood veneer +

Glass + Sintered stone

**Kitchen type /.** U - shaped Kitchen Cabinet

71 72 73 74 75 76 77 78 79

**ALLURE** 

Low-key U-shaped Kitchen Cabinet.

Material /. Matte lacquer + Wood veneer

+ Glass + Sintered stone

**Kitchen type /.** U - shaped Kitchen Cabinet **72 73 74 75 76 77 78 79** 