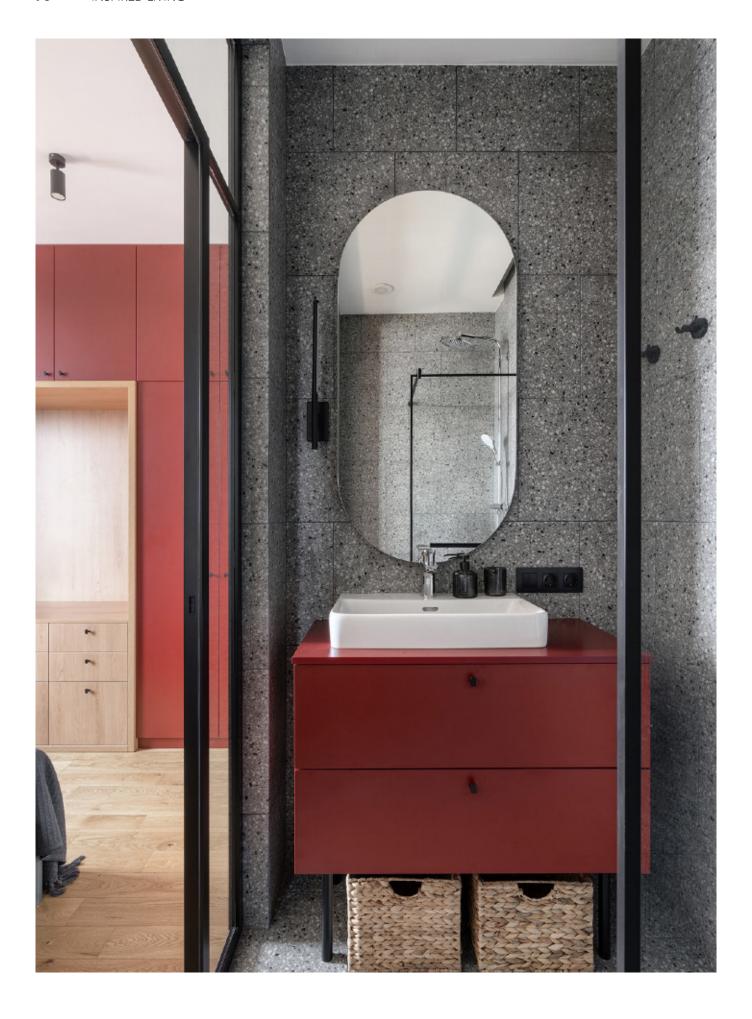

### Yes Home.

Inheritance of quality.

### **ALLURE**

Low-key U-shaped Kitchen Cabinet.

Material /. Matte lacquer + Wood veneer +

Glass + Sintered stone

**Kitchen type /.** U - shaped Kitchen Cabinet

71 72 73 74 75 76 77 78 79

**ALLURE** 

Low-key U-shaped Kitchen Cabinet.

Material /. Matte lacquer + Wood veneer

+ Glass + Sintered stone

**Kitchen type /.** U - shaped Kitchen Cabinet **72 73 74 75 76 77 78 79** 