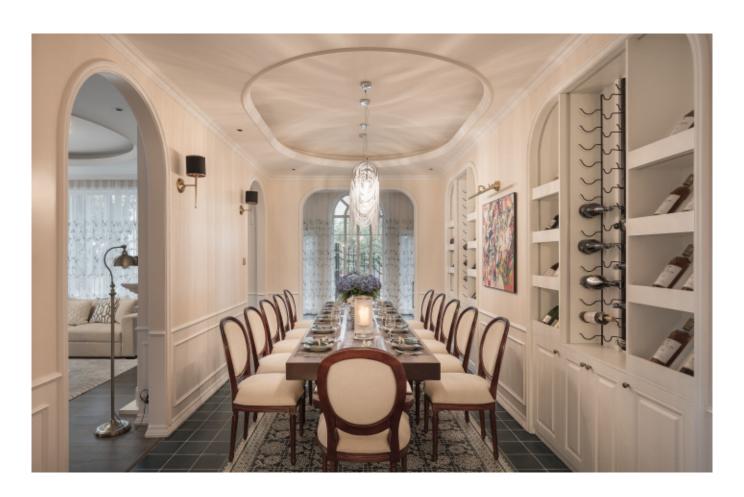

Unique taste.

#### **ALLURE**

Charming island cabinet.

**Material /.** Wood veneer + Sintered stone

+ Matte lacquer + MDF

Kitchen type /. Kitchen with island

5678910111213











**Kitchen type /.** Kitchen with island **5 6 7 8 9 10 11 12 13** 













**ALLURE** 

Charming island cabinet.

Material /. Wood veneer + Sintered stone
+ Matte lacquer + MDF

**Kitchen type /.** Kitchen with island **5 6 7 8 9 10 11 12 13** 









































**ALLURE** 

**Handleless** Kitchen Cabinet with Island. **Material /.** Wood veneer + Matte lacquer











## Classic Elegance.

#### Finished Bolder.



Shaker Style Modern Kitchen Cabinets. **Material /.** Solid wood + Matte lacquer + Glass

**Kitchen type /.** Kitchen with island **21 22 23 24 25 26 27 28** 















**ALLURE** 

Shaker Style Modern Kitchen Cabinets.

Material /. Solid wood + Matte lacquer +
Glass

**Kitchen type /.** Kitchen with island **21 22 23 24 25 26 27 28** 













## Designed Stronger.



#### ALLURE

Low-key U-shaped Kitchen Cabinet.

Material /. Wood veneer + Bright baking
paint + Grille + Sintered stone

Kitchen type /. U - shaped Kitchen Cabinet
29 30 31 32 33 34 35 36













**ALLURE** 

**Kitchen type /.** U - shaped Kitchen Cabinet **29 30 31 32 33 34 35 36** 





























**ALLURE** 

















## Refreshing design.

#### ALLURE

Luxury modern villa.

**Material /.** Sintered stone + Wood veneer

+ Glass + Grille + Matte lacquer

**Kitchen type /.** Kitchen with island

42 43 44 45 46 47 48 49 50 51 52 53 54