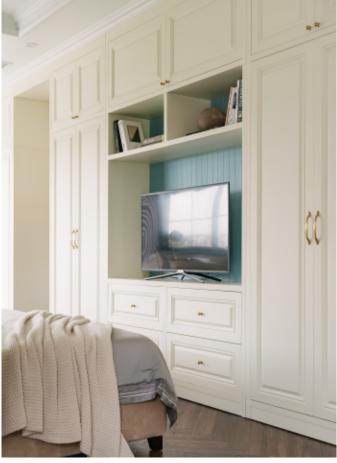

# Resting place.

Modern cabinets with i sland.

**ALLURE** 

MDF with matte lacquer finishes. **Material /.** Wood veneer + MDF + Matte lacquer + Grille + Sintered stone

**ALLURE** 

MDF with matte lacquer finishes. **Material /.** Wood veneer + MDF + Matte lacquer + Grille + Sintered stone