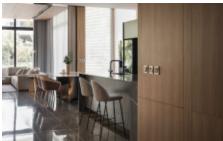

#### **ALLURE**

Charming island cabinet.

**Material /.** Wood veneer + Sintered stone

+ Matte lacquer + MDF

Kitchen type /. Kitchen with island

5678910111213

**Kitchen type /.** Kitchen with island **5 6 7 8 9 10 11 12 13** 

**ALLURE** 

Charming island cabinet.

Material /. Wood veneer + Sintered stone
+ Matte lacquer + MDF

**Kitchen type /.** Kitchen with island **5 6 7 8 9 10 11 12 13** 

**ALLURE** 

**Handleless** Kitchen Cabinet with Island. **Material /.** Wood veneer + Matte lacquer