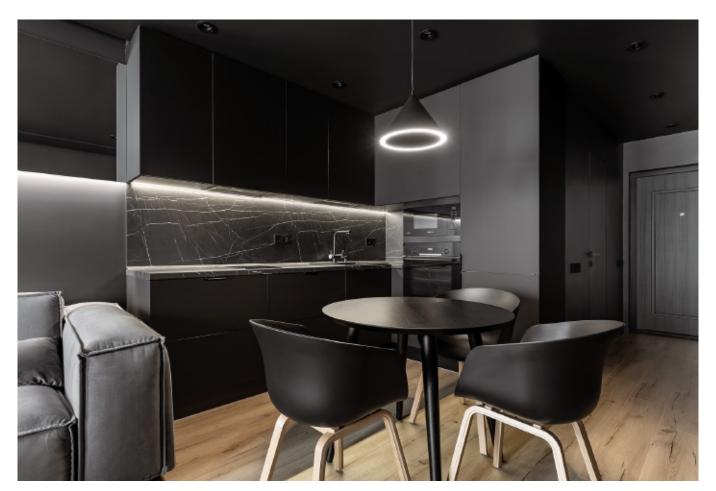

#### **ALLURE**

Charming island cabinet.

**Material /.** Wood veneer + Sintered stone

+ Matte lacquer + MDF

Kitchen type /. Kitchen with island

5678910111213

**Kitchen type /.** Kitchen with island **5 6 7 8 9 10 11 12 13** 

**ALLURE** 

Charming island cabinet.

Material /. Wood veneer + Sintered stone
+ Matte lacquer + MDF

**Kitchen type /.** Kitchen with island **5 6 7 8 9 10 11 12 13** 

**ALLURE** 

**Handleless** Kitchen Cabinet with Island. **Material /.** Wood veneer + Matte lacquer