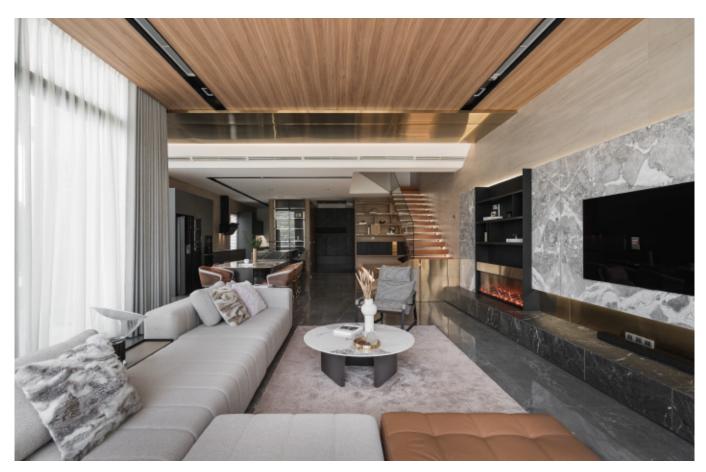

27 28** 















**ALLURE** 

Shaker Style Modern Kitchen Cabinets.

Material /. Solid wood + Matte lacquer +
Glass

**Kitchen type /.** Kitchen with island **21 22 23 24 25 26 27 28** 













## Designed Stronger.



#### ALLURE

Low-key U-shaped Kitchen Cabinet.

Material /. Wood veneer + Bright baking
paint + Grille + Sintered stone

Kitchen type /. U - shaped Kitchen Cabinet
29 30 31 32 33 34 35 36













**ALLURE** 

**Kitchen type /.** U - shaped Kitchen Cabinet **29 30 31 32 33 34 35 36** 





























**ALLURE** 

















## Refreshing design.

#### ALLURE

Luxury modern villa.

**Material /.** Sintered stone + Wood veneer

+ Glass + Grille + Matte lacquer

**Kitchen type /.** Kitchen with island

42 43 44 45 46 47 48 49 50 51 52 53 54





















**ALLURE** 

Luxury modern villa. **Material /.** Sintered stone + Wood veneer + Glass + Grille + Matte lacquer

**Kitchen type /.** Kitchen with island 42 43 44 45 46 47 48 49 50 51 52 53 54



















































**ALLURE** 

Single apartment. **Material /.** Melamine + Matte lacquer

**Kitchen type /.** Kitchen with island **55 56 57 58** 











**ALLURE** 





### Modern Minimalism.

#### Refreshing.



Minimalist Sintered stone cabinets. **Material /.** Sintered stone + Matte lacquer

+ MDF

Kitchen type /. Kitchen with island

59 60 61











ALLURE

Minimalist Sintered stone cabinets. **Material /.** Sintered stone + Matte lacquer + MDF

**Kitchen type /.** Kitchen with island **59 60 61** 













**ALLURE** 

Modernist c