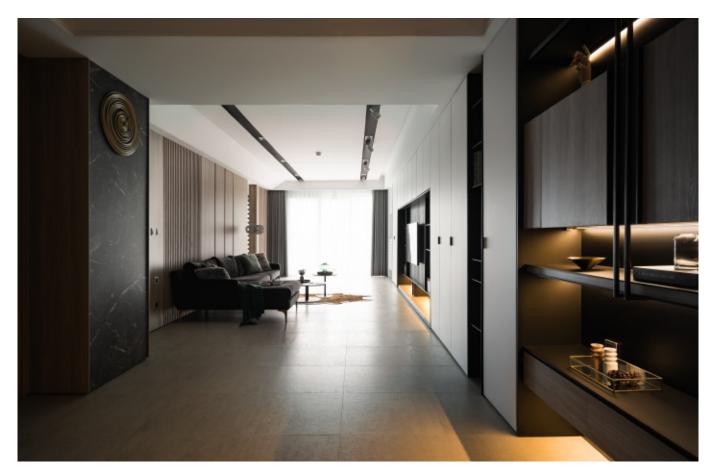

#### ALLURE

Low-key U-shaped Kitchen Cabinet.

Material /. Wood veneer + Bright baking
paint + Grille + Sintered stone

Kitchen type /. U - shaped Kitchen Cabinet
29 30 31 32 33 34 35 36

**ALLURE** 

**Kitchen type /.** U - shaped Kitchen Cabinet **29 30 31 32 33 34 35 36** 