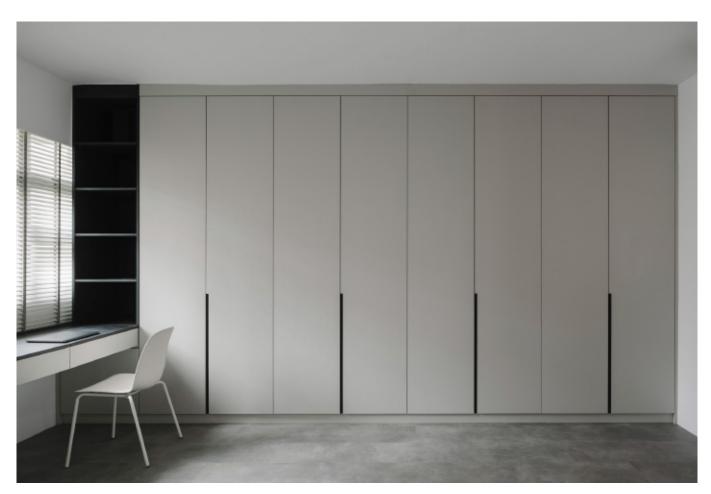

#### ALLURE

Low-key U-shaped Kitchen Cabinet.

Material /. Wood veneer + Bright baking
paint + Grille + Sintered stone

Kitchen type /. U - shaped Kitchen Cabinet
29 30 31 32 33 34 35 36

**ALLURE** 

**Kitchen type /.** U - shaped Kitchen Cabinet **29 30 31 32 33 34 35 36** 