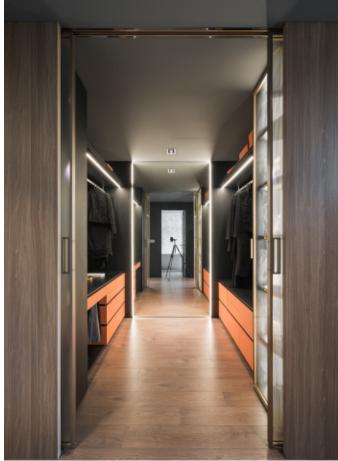

**ALLURE** 

Shaker Style Modern Kitchen Cabinets.

Material /. Solid wood + Matte lacquer +
Glass

**Kitchen type /.** Kitchen with island **21 22 23 24 25 26 27 28** 













## Designed Stronger.



#### ALLURE

Low-key U-shaped Kitchen Cabinet.

Material /. Wood veneer + Bright baking
paint + Grille + Sintered stone

Kitchen type /. U - shaped Kitchen Cabinet
29 30 31 32 33 34 35 36













**ALLURE** 

**Kitchen type /.** U - shaped Kitchen Cabinet **29 30 31 32 33 34 35 36** 





























**ALLURE** 

















## Refreshing design.

#### ALLURE

Luxury modern villa.

**Material /.** Sintered stone + Wood veneer

+ Glass + Grille + Matte lacquer

**Kitchen type /.** Kitchen with island

42 43 44 45 46 47 48 49 50 51 52 53 54





















**ALLURE** 

Luxury modern villa. **Material /.** Sintered stone + Wood veneer + Glass + Grille + Matte lacquer

**Kitchen type /.** Kitchen with island 42 43 44 45 46 47 48 49 50 51 52 53 54



















































**ALLURE** 

Single apartment. **Material /.** Melamine + Matte lacquer

**Kitchen type /.** Kitchen with island **55 56 57 58** 











**ALLURE** 





### Modern Minimalism.

#### Refreshing.



Minimalist Sintered stone cabinets. **Material /.** Sintered stone + Matte lacquer

+ MDF

Kitchen type /. Kitchen with island

59 60 61











ALLURE

Minimalist Sintered stone cabinets. **Material /.** Sintered stone + Matte lacquer + MDF

**Kitchen type /.** Kitchen with island **59 60 61** 













**ALLURE** 

Modernist cabinet. **Materi