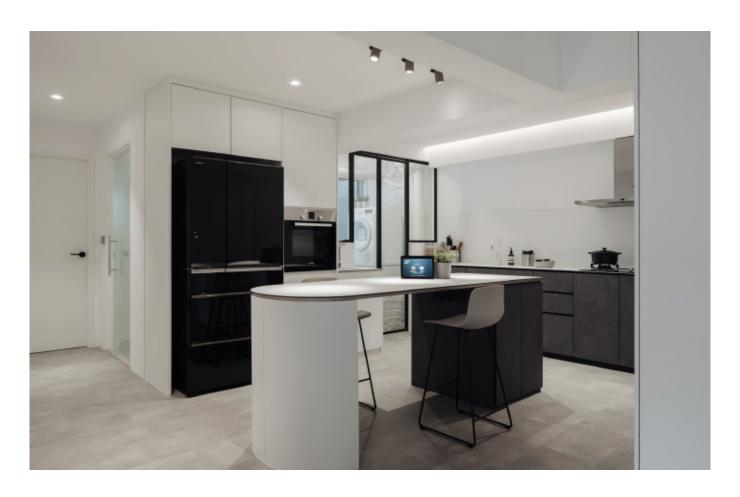

#### **ALLURE**

Charming island cabinet.

**Material /.** Wood veneer + Sintered stone

+ Matte lacquer + MDF

Kitchen type /. Kitchen with island

5678910111213

**Kitchen type /.** Kitchen with island **5 6 7 8 9 10 11 12 13** 

**ALLURE** 

Charming island cabinet.

Material /. Wood veneer + Sintered stone
+ Matte lacquer + MDF

**Kitchen type /.** Kitchen with island **5 6 7 8 9 10 11 12 13** 

**ALLURE** 

**Handleless** Kitchen Cabinet with Island. **Material /.** Wood veneer + Matte lacquer