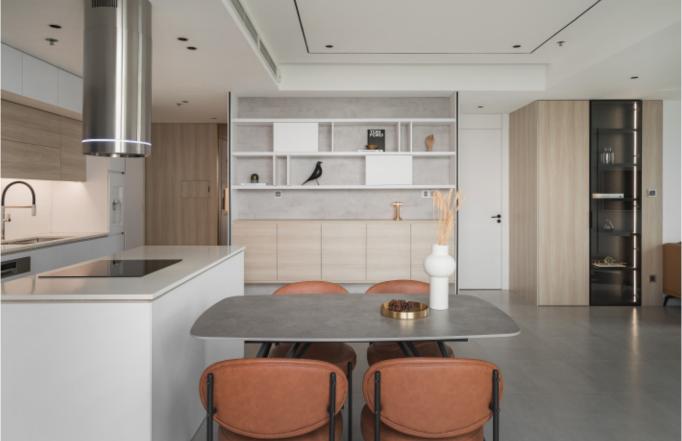

#### **ALLURE**

Charming island cabinet.

**Material /.** Wood veneer + Sintered stone

+ Matte lacquer + MDF

Kitchen type /. Kitchen with island

5678910111213

**Kitchen type /.** Kitchen with island **5 6 7 8 9 10 11 12 13** 

**ALLURE** 

Charming island cabinet.

Material /. Wood veneer + Sintered stone
+ Matte lacquer + MDF

**Kitchen type /.** Kitchen with island **5 6 7 8 9 10 11 12 13** 

**ALLURE** 

**Handleless** Kitchen Cabinet with Island. **Material /.** Wood veneer + Matte lacquer