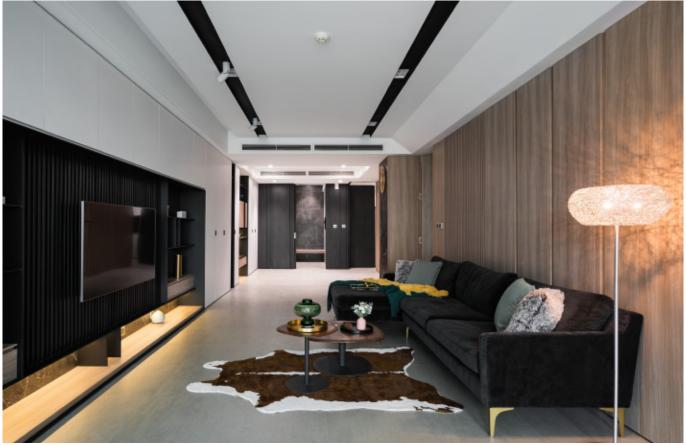

**ALLURE** 

Charming island cabinet.

Material /. Wood veneer + Sintered stone
+ Matte lacquer + MDF

**Kitchen type /.** Kitchen with island **5 6 7 8 9 10 11 12 13** 

**ALLURE** 

**Handleless** Kitchen Cabinet with Island. **Material /.** Wood veneer + Matte lacquer