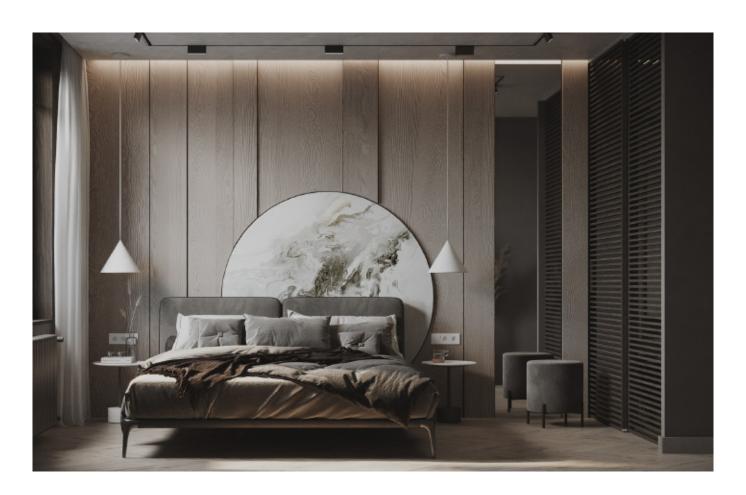

30 31 32 33 34 35 36













**ALLURE** 

**Kitchen type /.** U - shaped Kitchen Cabinet **29 30 31 32 33 34 35 36** 





























**ALLURE** 

















## Refreshing design.

#### ALLURE

Luxury modern villa.

**Material /.** Sintered stone + Wood veneer

+ Glass + Grille + Matte lacquer

**Kitchen type /.** Kitchen with island

42 43 44 45 46 47 48 49 50 51 52 53 54





















**ALLURE** 

Luxury modern villa. **Material /.** Sintered stone + Wood veneer + Glass + Grille + Matte lacquer

**Kitchen type /.** Kitchen with island 42 43 44 45 46 47 48 49 50 51 52 53 54



















































**ALLURE** 

Single apartment. **Material /.** Melamine + Matte lacquer

**Kitchen type /.** Kitchen with island **55 56 57 58** 











**ALLURE** 





### Modern Minimalism.

#### Refreshing.



Minimalist Sintered stone cabinets. **Material /.** Sintered stone + Matte lacquer

+ MDF

Kitchen type /. Kitchen with island

59 60 61











ALLURE

Minimalist Sintered stone cabinets. **Material /.** Sintered stone + Matte lacquer + MDF

**Kitchen type /.** Kitchen with island **59 60 61** 













**ALLURE** 

Modernist cabinet. **Material /.** Wood veneer + Grille + Matte lacquer

**Kitchen type /.** U - shaped Kitchen Cabinet **62 63 64 65 66** 













**ALLURE** 

Modernist cabinet. **Material /.** Wood veneer + Grille + Matte lacquer

**Kitchen type /.** U - shaped Kitchen Cabinet **62 63 64 65 66** 







67

# Neutral Grey.

ALLURE







**ALLURE** 

West coast kitchen.

Material /. Melamine + Matt