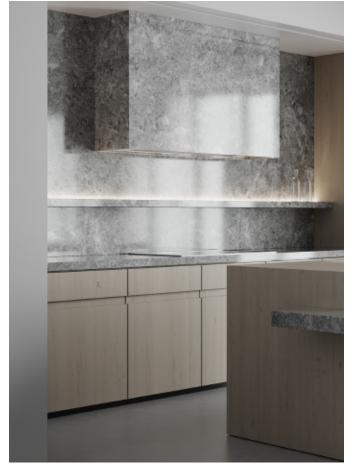

#### **ALLURE**

Charming island cabinet.

**Material /.** Wood veneer + Sintered stone

+ Matte lacquer + MDF

Kitchen type /. Kitchen with island

5678910111213

**Kitchen type /.** Kitchen with island **5 6 7 8 9 10 11 12 13** 

**ALLURE** 

Charming island cabinet.

Material /. Wood veneer + Sintered stone
+ Matte lacquer + MDF

**Kitchen type /.** Kitchen with island **5 6 7 8 9 10 11 12 13** 

**ALLURE** 

**Handleless** Kitchen Cabinet with Island. **Material /.** Wood veneer + Matte lacquer