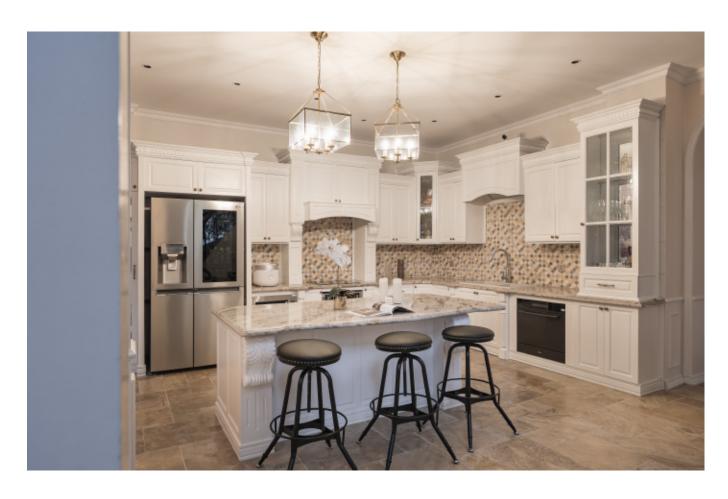

#### **ALLURE**

Charming island cabinet.

**Material /.** Wood veneer + Sintered stone

+ Matte lacquer + MDF

Kitchen type /. Kitchen with island

5678910111213

**Kitchen type /.** Kitchen with island **5 6 7 8 9 10 11 12 13** 

**ALLURE** 

Charming island cabinet.

Material /. Wood veneer + Sintered stone
+ Matte lacquer + MDF

**Kitchen type /.** Kitchen with island **5 6 7 8 9 10 11 12 13** 

**ALLURE** 

**Handleless** Kitchen Cabinet with Island. **Material /.** Wood veneer + Matte lacquer