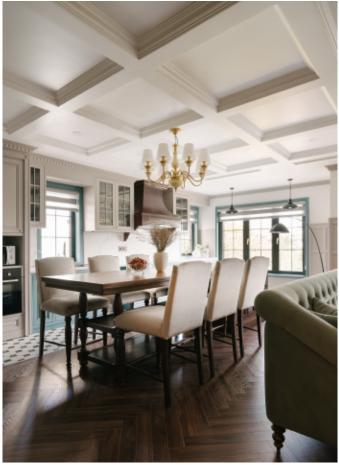

#### **ALLURE**

Charming island cabinet.

**Material /.** Wood veneer + Sintered stone

+ Matte lacquer + MDF

Kitchen type /. Kitchen with island

5678910111213

**Kitchen type /.** Kitchen with island **5 6 7 8 9 10 11 12 13** 

**ALLURE** 

Charming island cabinet.

Material /. Wood veneer + Sintered stone
+ Matte lacquer + MDF

**Kitchen type /.** Kitchen with island **5 6 7 8 9 10 11 12 13** 

**ALLURE** 

**Handleless** Kitchen Cabinet with Island. **Material /.** Wood veneer + Matte lacquer