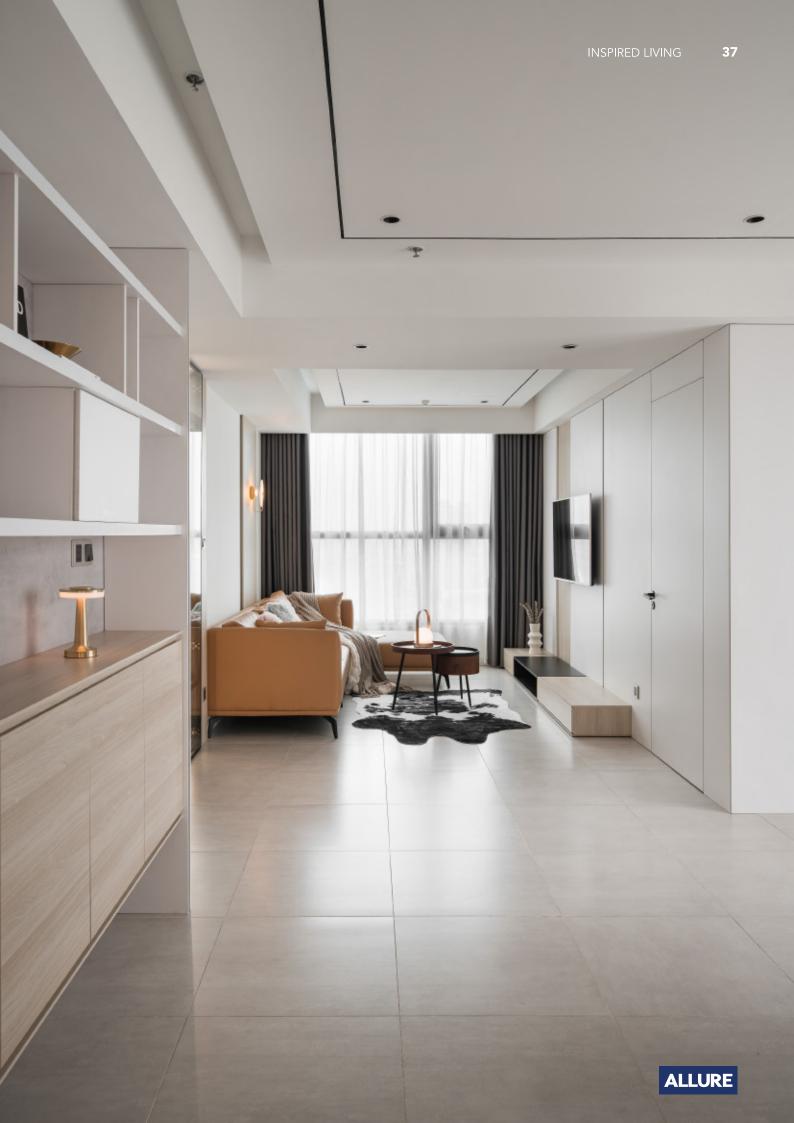

Island. **Material /.** Wood veneer + Matte lacquer











## Classic Elegance.

#### Finished Bolder.



Shaker Style Modern Kitchen Cabinets. **Material /.** Solid wood + Matte lacquer + Glass

**Kitchen type /.** Kitchen with island **21 22 23 24 25 26 27 28** 















**ALLURE** 

Shaker Style Modern Kitchen Cabinets.

Material /. Solid wood + Matte lacquer +
Glass

**Kitchen type /.** Kitchen with island **21 22 23 24 25 26 27 28** 













## Designed Stronger.



#### ALLURE

Low-key U-shaped Kitchen Cabinet.

Material /. Wood veneer + Bright baking
paint + Grille + Sintered stone

Kitchen type /. U - shaped Kitchen Cabinet
29 30 31 32 33 34 35 36













**ALLURE** 

**Kitchen type /.** U - shaped Kitchen Cabinet **29 30 31 32 33 34 35 36** 





























**ALLURE** 

















## Refreshing design.

#### ALLURE

Luxury modern villa.

**Material /.** Sintered stone + Wood veneer

+ Glass + Grille + Matte lacquer

**Kitchen type /.** Kitchen with island

42 43 44 45 46 47 48 49 50 51 52 53 54





















**ALLURE** 

Luxury modern villa. **Material /.** Sintered stone + Wood veneer + Glass + Grille + Matte lacquer

**Kitchen type /.** Kitchen with island 42 43 44 45 46 47 48 49 50 51 52 53 54



















































**ALLURE** 

Single apartment. **Material /.** Melamine + Matte lacquer

**Kitchen type /.** Kitchen with island **55 56 57 58** 











**ALLURE** 





### Modern Minimalism.

#### Refreshing.



Minimalist Sintered stone cabinets. **Material /.** Sintered stone + Matte la