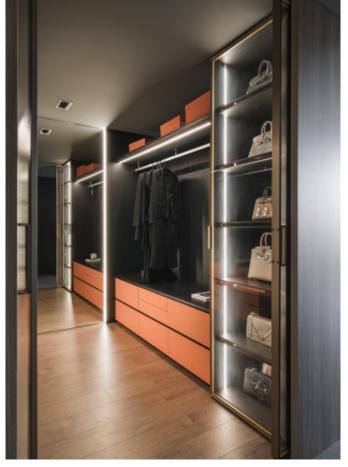

**ALLURE** 

Shaker Style Modern Kitchen Cabinets.

Material /. Solid wood + Matte lacquer +
Glass

**Kitchen type /.** Kitchen with island **21 22 23 24 25 26 27 28** 













## Designed Stronger.



#### ALLURE

Low-key U-shaped Kitchen Cabinet.

Material /. Wood veneer + Bright baking
paint + Grille + Sintered stone

Kitchen type /. U - shaped Kitchen Cabinet
29 30 31 32 33 34 35 36













**ALLURE** 

**Kitchen type /.** U - shaped Kitchen Cabinet **29 30 31 32 33 34 35 36** 





























**ALLURE** 

















## Refreshing design.

#### ALLURE

Luxury modern villa.

**Material /.** Sintered stone + Wood veneer

+ Glass + Grille + Matte lacquer

**Kitchen type /.** Kitchen with island

42 43 44 45 46 47 48 49 50 51 52 53 54





















**ALLURE** 

Luxury modern villa. **Material /.** Sintered stone + Wood veneer + Glass + Grille + Matte lacquer

**Kitchen type /.** Kitchen with island 42 43 44 45 46 47 48 49 50 51 52 53 54



















































**ALLURE** 

Single apartment. **Material /.** Melamine + Matte lacquer

**Kitchen type /.** Kitchen with island **55 56 57 58** 











**ALLURE** 





### Modern Minimalism.

#### Refreshing.



Minimalist Sintered stone cabinets. **Material /.** Sintered stone + Matte lacquer

+ MDF

Kitchen type /. Kitchen with island

59 60 61











ALLURE

Minimalist Sintered stone cabinets. **Material /.** Sintered stone + Matte lacquer + MDF

**Kitchen type /.** Kitchen with island **59 60 61** 













**ALLURE** 

Modernist cabinet. **Mate