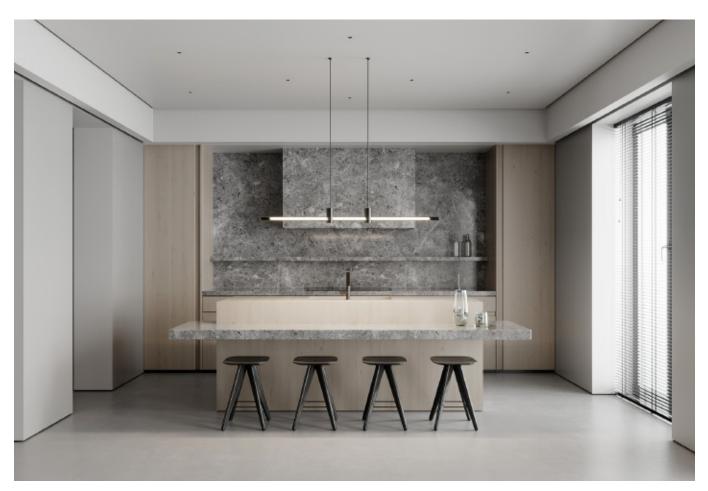

#### **ALLURE**

Charming island cabinet.

**Material /.** Wood veneer + Sintered stone

+ Matte lacquer + MDF

Kitchen type /. Kitchen with island

5678910111213

**Kitchen type /.** Kitchen with island **5 6 7 8 9 10 11 12 13** 

**ALLURE** 

Charming island cabinet.

Material /. Wood veneer + Sintered stone
+ Matte lacquer + MDF

**Kitchen type /.** Kitchen with island **5 6 7 8 9 10 11 12 13** 

**ALLURE** 

**Handleless** Kitchen Cabinet with Island. **Material /.** Wood veneer + Matte lacquer