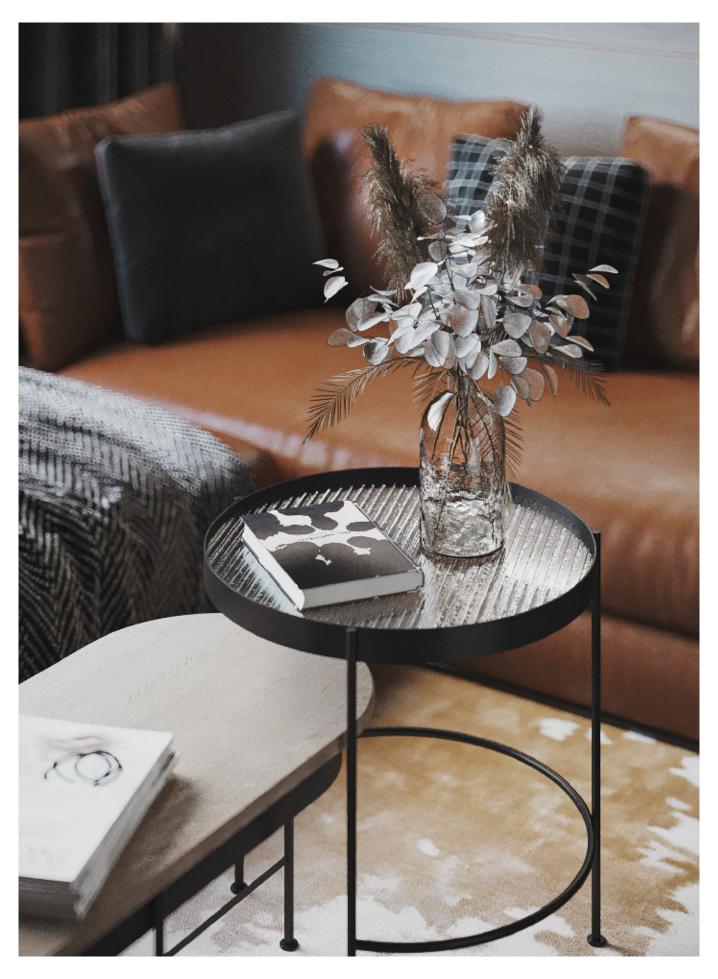

d Kitchen Cabinet.

Material /. Wood veneer + Bright baking
paint + Grille + Sintered stone

Kitchen type /. U - shaped Kitchen Cabinet
29 30 31 32 33 34 35 36













**ALLURE** 

**Kitchen type /.** U - shaped Kitchen Cabinet **29 30 31 32 33 34 35 36** 





























**ALLURE** 

















## Refreshing design.

#### ALLURE

Luxury modern villa.

**Material /.** Sintered stone + Wood veneer

+ Glass + Grille + Matte lacquer

**Kitchen type /.** Kitchen with island

42 43 44 45 46 47 48 49 50 51 52 53 54





















**ALLURE** 

Luxury modern villa. **Material /.** Sintered stone + Wood veneer + Glass + Grille + Matte lacquer

**Kitchen type /.** Kitchen with island 42 43 44 45 46 47 48 49 50 51 52 53 54



















































**ALLURE** 

Single apartment. **Material /.** Melamine + Matte lacquer

**Kitchen type /.** Kitchen with island **55 56 57 58** 











**ALLURE** 





### Modern Minimalism.

#### Refreshing.



Minimalist Sintered stone cabinets. **Material /.** Sintered stone + Matte lacquer

+ MDF

Kitchen type /. Kitchen with island

59 60 61











ALLURE

Minimalist Sintered stone cabinets. **Material /.** Sintered stone + Matte lacquer + MDF

**Kitchen type /.** Kitchen with island **59 60 61** 













**ALLURE** 

Modernist cabinet. **Material /.** Wood veneer + Grille + Matte lacquer

**Kitchen type /.** U - shaped Kitchen Cabinet **62 63 64 65 66** 













**ALLURE** 

Modernist cabinet. **Material /.** Wood veneer + Grille + Matte lacquer

**Kitchen type /.** U - shaped