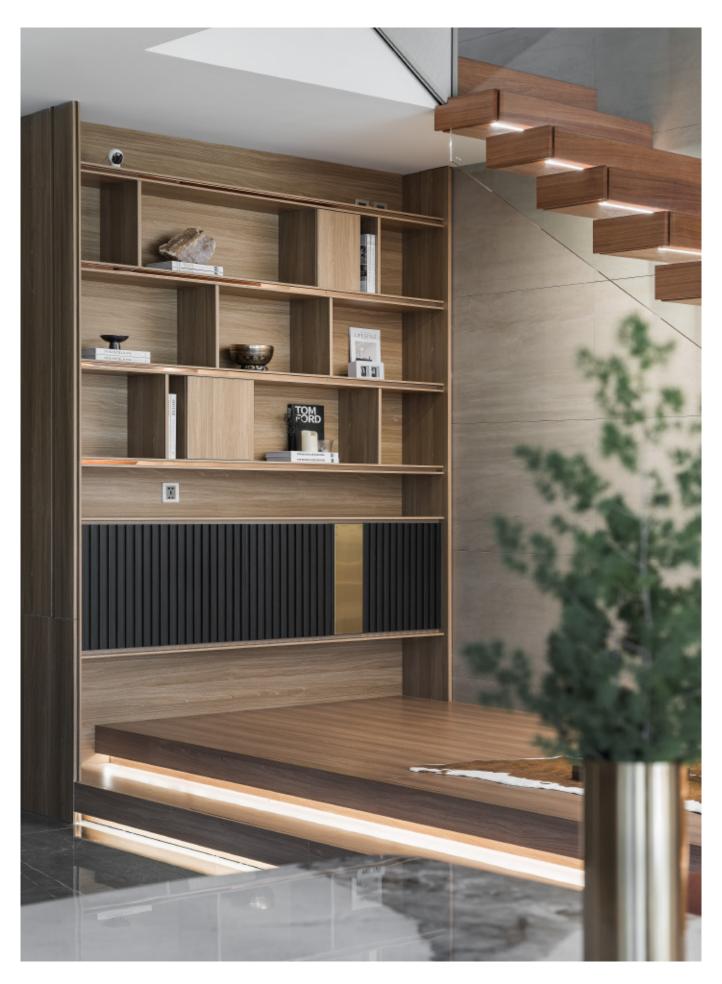

8** 















**ALLURE** 

Shaker Style Modern Kitchen Cabinets.

Material /. Solid wood + Matte lacquer +
Glass

**Kitchen type /.** Kitchen with island **21 22 23 24 25 26 27 28** 













## Designed Stronger.



#### ALLURE

Low-key U-shaped Kitchen Cabinet.

Material /. Wood veneer + Bright baking
paint + Grille + Sintered stone

Kitchen type /. U - shaped Kitchen Cabinet
29 30 31 32 33 34 35 36













**ALLURE** 

**Kitchen type /.** U - shaped Kitchen Cabinet **29 30 31 32 33 34 35 36** 





























**ALLURE** 

















## Refreshing design.

#### ALLURE

Luxury modern villa.

**Material /.** Sintered stone + Wood veneer

+ Glass + Grille + Matte lacquer

**Kitchen type /.** Kitchen with island

42 43 44 45 46 47 48 49 50 51 52 53 54





















**ALLURE** 

Luxury modern villa. **Material /.** Sintered stone + Wood veneer + Glass + Grille + Matte lacquer

**Kitchen type /.** Kitchen with island 42 43 44 45 46 47 48 49 50 51 52 53 54



















































**ALLURE** 

Single apartment. **Material /.** Melamine + Matte lacquer

**Kitchen type /.** Kitchen with island **55 56 57 58** 











**ALLURE** 





### Modern Minimalism.

#### Refreshing.



Minimalist Sintered stone cabinets. **Material /.** Sintered stone + Matte lacquer

+ MDF

Kitchen type /. Kitchen with island

59 60 61











ALLURE

Minimalist Sintered stone cabinets. **Material /.** Sintered stone + Matte lacquer + MDF

**Kitchen type /.** Kitchen with island **59 60 61** 













**ALLURE** 

Modernist cabin