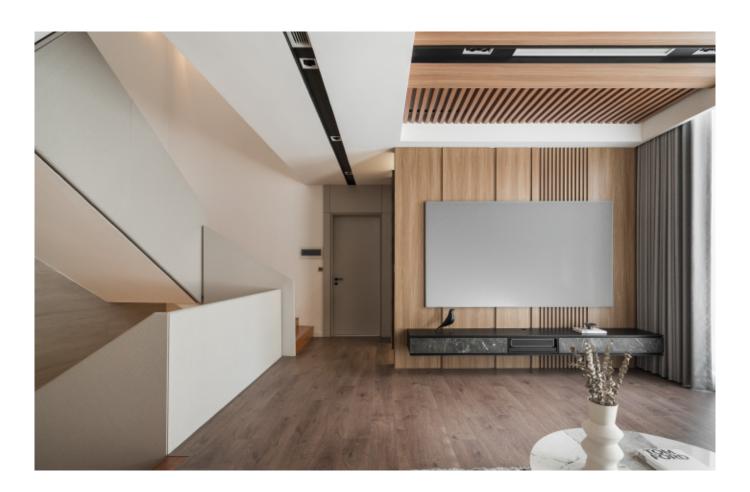

**ALLURE** 

Shaker Style Modern Kitchen Cabinets.

Material /. Solid wood + Matte lacquer +
Glass

**Kitchen type /.** Kitchen with island **21 22 23 24 25 26 27 28** 













## Designed Stronger.



#### ALLURE

Low-key U-shaped Kitchen Cabinet.

Material /. Wood veneer + Bright baking
paint + Grille + Sintered stone

Kitchen type /. U - shaped Kitchen Cabinet
29 30 31 32 33 34 35 36













**ALLURE** 

**Kitchen type /.** U - shaped Kitchen Cabinet **29 30 31 32 33 34 35 36** 





























**ALLURE** 

















## Refreshing design.

#### ALLURE

Luxury modern villa.

**Material /.** Sintered stone + Wood veneer

+ Glass + Grille + Matte lacquer

**Kitchen type /.** Kitchen with island

42 43 44 45 46 47 48 49 50 51 52 53 54





















**ALLURE** 

Luxury modern villa. **Material /.** Sintered stone + Wood veneer + Glass + Grille + Matte lacquer

**Kitchen type /.** Kitchen with island 42 43 44 45 46 47 48 49 50 51 52 53 54



















































**ALLURE** 

Single apartment. **Material /.** Melamine + Matte lacquer

**Kitchen type /.** Kitchen with island **55 56 57 58** 











**ALLURE** 





### Modern Minimalism.

#### Refreshing.



Minimalist Sintered stone cabinets. **Material /.** Sintered stone + Matte lacquer

+ MDF

Kitchen type /. Kitchen with island

59 60 61











ALLURE

Minimalist Sintered stone cabinets. **Material /.** Sintered stone + Matte lacquer + MDF

**Kitchen type /.** Kitchen with island **59 60 61** 













**ALLURE** 

Modernist cabinet.